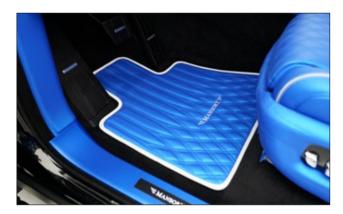

Exclusive leather floor mats B73 367 760
4-parts set with MANSORY logo stitching
Special designs optionally available on customers request.

**Exclusive leather trunk mat** B73 368 760 with MANSORY logo stitching Special designs optionally available on customers request.