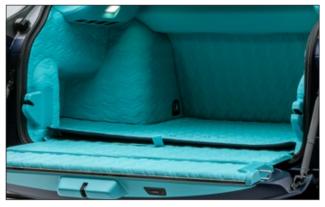

Exclusive velour trunk mat - nubuck edging
with MANSORY logo stitching
Exclusive velour trunk mat - leather edging
with MANSORY logo stitching
B73 368 759
with MANSORY logo stitching

Trunk house decor B73 368 500
Complete refined trunk compartment, by exclusive leather sorts, combination on customers request.