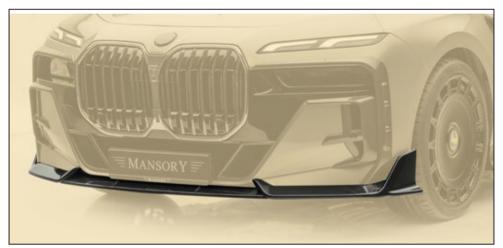

# THE **ADD ON PARTS** FOR YOUR **BMW 7 SERIES**

Front lip with side flaps
visible carbon fibre without clear coat

B73 102 841

Rear diffuser

B73 802 991

visible carbon fibre without clear coat with double exhausts blinds

Front splitter
visible carbon fibre without clear coat
2 parts set - left & right

visible carbon fibre without clear coat
4 parts set - left & right,

\*matte coating on request - All listed carbon fibre parts are produced from standard MANSORY Carbon fibre fine (T200), or like the same carbon fibre as OEM standard parts. Prices and technical specifications are subject to change without prior notice, errors reserved.