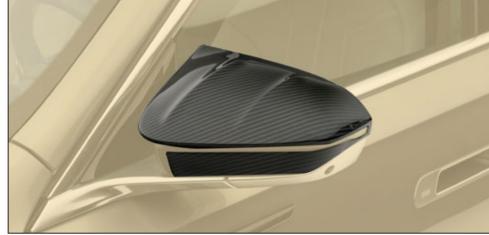

# THE **ADD ON PARTS** FOR YOUR **BMW 7 SERIES**

Roof spoiler
visible carbon fibre without clear coat

Carbon mirror housing LHD with MANSORY logo 2 parts set - left & right, visible carbon fibre glossy\*