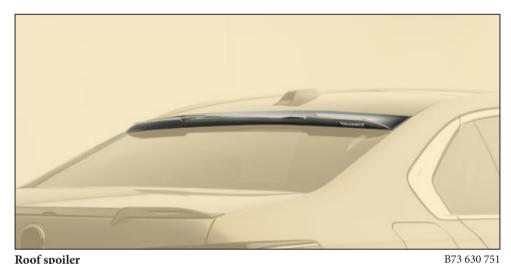

# THE **ADD ON PARTS** FOR YOUR **BMW 7 SERIES**

Roof spoiler
visible carbon fibre without clear coat

Carbon mirror housing LHD with MANSORY logo 2 parts set - left & right, visible carbon fibre glossy\*