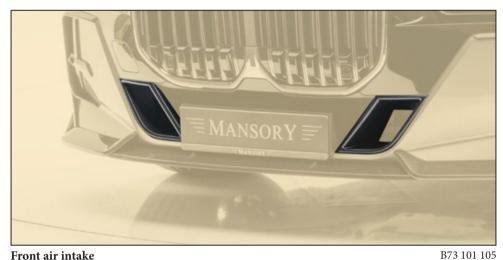

# THE **ADD ON PARTS** FOR YOUR **BMW 7 SERIES**

Front air intake
visible carbon fibre without clear coat
2 parts set - left & right

Front side air intake
visible carbon fibre without clear coat
2 parts set - left & right