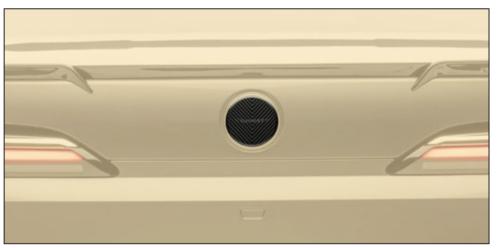

visible carbon fibre glossy\*

Logo for trunk lid B73 802 221
visible carbon fibre glossy\*

B73 522 201

FD.15 wheel - 22 inch - Black Diamond

**front** - 1pcs., 9x22, ET30 - 5/112 FD15 22 9 30 112 B

**rear** - 1pcs., 10,5x22, ET42 - 5/112 FD15 22 105 42 112 B