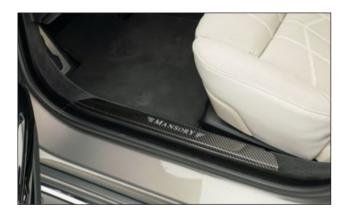

Door welcome MANSORY logo lights
set left & right for front door
2 parts set - left & right, with MANSORY Logo
set left & right for rear door
BX7 456 322
2 parts set - left & right, with MANSORY Logo

Entrance panels with illuminatedBX7 395 351MANSORY logoBX7 395 353Entrance panels with MANSORY logoBX7 395 353

Headliner BX7 390 000 ♦ modification only, OE-part required

4 parts set visible carbon fibre glossy\*