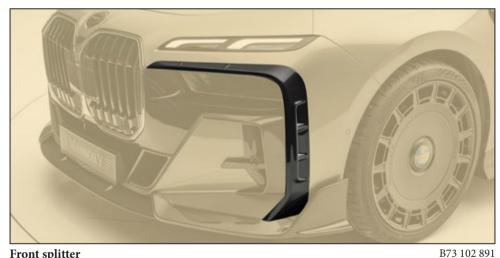

Front splitter
visible carbon fibre without clear coat
2 parts set - left & right

visible carbon fibre without clear coat
4 parts set - left & right,

\*matte coating on request - All listed carbon fibre parts are produced from standard MANSORY Carbon fibre fine (T200), or like the same carbon fibre as OEM standard parts. Prices and technical specifications are subject to change without prior notice, errors reserved.