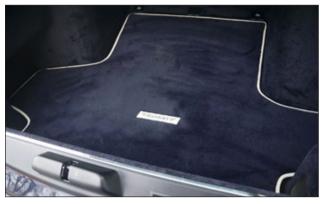

Exclusive velour trunk mat - nubuck edging
with MANSORY logo stitching
Exclusive velour trunk mat - leather edging
with MANSORY logo stitching
B73 368 759
with MANSORY logo stitching

Trunk house decor B73 368 500
Complete refined trunk compartment, by exclusive leather sorts, combination on customers request.