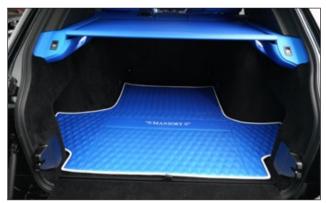

Exclusive velour trunk mat - nubuck edging
with MANSORY logo stitching
Exclusive velour trunk mat - leather edging
with MANSORY logo stitching
B73 368 759
with MANSORY logo stitching

Trunk house decor B73 368 500
Complete refined trunk compartment, by exclusive leather sorts, combination on customers request.