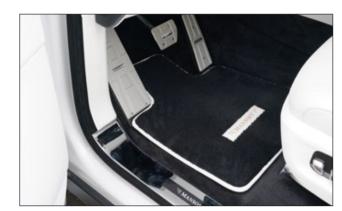

# THE INTERIOR OPTIONS FOR YOUR BMW 7 SERIES

Exclusive velour floor mats - nubuck edging
4-parts set, with MANSORY logo stitching
Exclusive velour floor mats - leather edging
4-parts set, with MANSORY logo stitching
B73 367 759