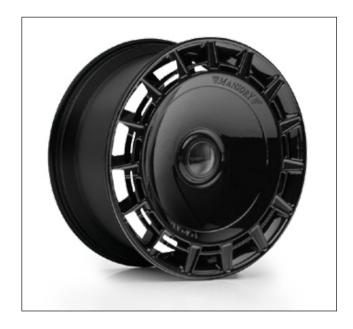

visible carbon fibre glossy\*

Logo for trunk lid B73 802 221
visible carbon fibre glossy\*

B73 522 201

FD.15 wheel - 22 inch - Black Diamond

**front** - 1pcs., 9x22, ET30 - 5/112 FD15 22 9 30 112 B

**rear** - 1pcs., 10,5x22, ET42 - 5/112 FD15 22 105 42 112 B

FD.15 wheel - 22 inch - Black Glossy

**front** - 1pcs., 9x22, ET30 - 5/112 FD15 22 9 30 112 BG

**rear** - 1pcs., 10,5x22, ET42 - 5/112 FD15 22 105 42 112 BG

recommended tires Falken Azenis FK510 FA: 265/30 22 RA: 295/25 22