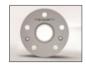

visible carbon fibre glossy\*

Logo for trunk lid B73 802 221
visible carbon fibre glossy\*

B73 522 201

FD.15 wheel - 22 inch - Black Diamond

**front** - 1pcs., 9x22, ET30 - 5/112 FD15 22 9 30 112 B

**rear** - 1pcs., 10,5x22, ET42 - 5/112 FD15 22 105 42 112 B

FD.15 wheel - 22 inch - Black Glossy

**front** - 1pcs., 9x22, ET30 - 5/112 FD15 22 9 30 112 BG

**rear** - 1pcs., 10,5x22, ET42 - 5/112 FD15 22 105 42 112 BG

recommended tires Falken Azenis FK510 FA: 265/30 22 RA: 295/25 22