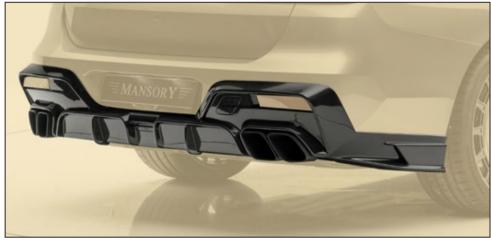

# THE **ADD ON PARTS** FOR YOUR **BMW 7 SERIES**

Front lip with side flaps
visible carbon fibre without clear coat

B73 102 841

Rear diffuser

B73 802 991

visible carbon fibre without clear coat with double exhausts blinds