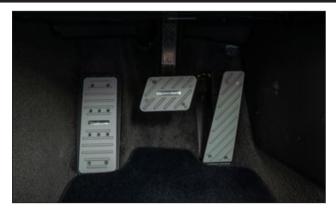

### THE INTERIOR OPTIONS FOR YOUR BMW 7 SERIES

MANSORY Individualized Interior Kit

Complete refined interior, by exclusive leather sorts, combination on customers request.

BX7 300 001

Sport pedals BX7 367 127
3 parts, acceleration, brake, foot rest