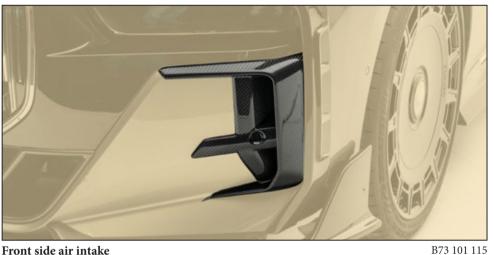

# THE **ADD ON PARTS** FOR YOUR **BMW 7 SERIES**

Front air intake
visible carbon fibre without clear coat
2 parts set - left & right

Front side air intake
visible carbon fibre without clear coat
2 parts set - left & right