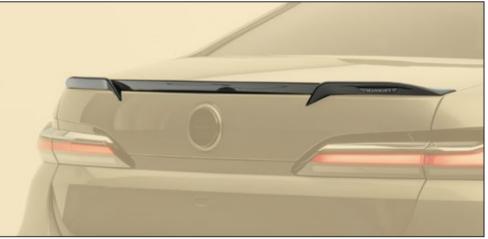

visible carbon fibre without clear coat 2 parts set - left & right

Rear decklid spoiler

B73 830 841

visible carbon fibre without clear coat

# THE **ADD ON PARTS** FOR YOUR **BMW 7 SERIES**

Roof spoiler
visible carbon fibre without clear coat

Carbon mirror housing LHD with MANSORY logo 2 parts set - left & right, visible carbon fibre glossy\*