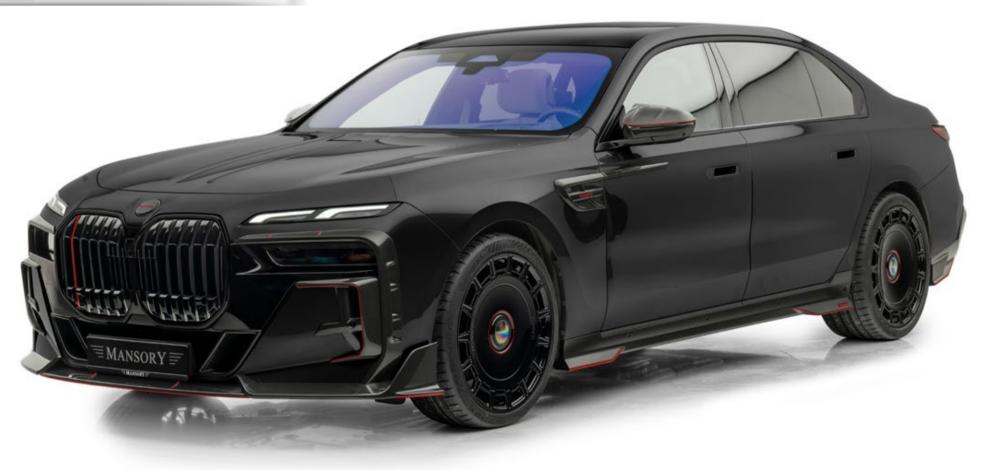

#### Carbon fibre fine - standard

On request is possible produce carbon parts with another structure from our collection - mansory.com/carbon

**OVERVIEW** 

last update 12 / 2023

The customization programme for BMW 7 series ( 2023 )

# THE **ADD ON PARTS** FOR YOUR **BMW 7 SERIES**

Front lip with side flaps
visible carbon fibre without clear coat

B73 102 841

Rear diffuser

B73 802 991

visible carbon fibre without clear coat with double exhausts blinds