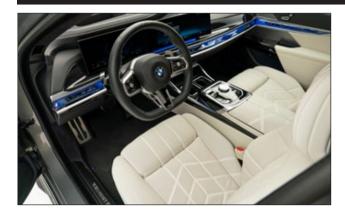

### THE INTERIOR OPTIONS FOR YOUR BMW 7 SERIES

MANSORY Individualized Interior Kit

Complete refined interior, by exclusive leather sorts, combination on customers request.

BX7 300 001

Sport pedals BX7 367 127
3 parts, acceleration, brake, foot rest