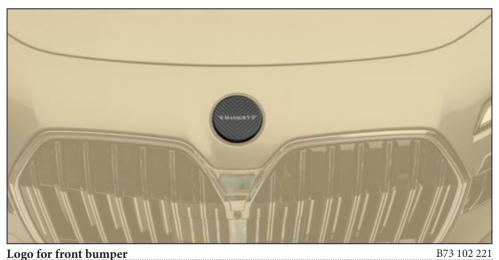

visible carbon fibre glossy\*

Logo for trunk lid B73 802 221
visible carbon fibre glossy\*

B73 522 201

FD.15 wheel - 22 inch - Black Diamond

**front** - 1pcs., 9x22, ET30 - 5/112 FD15 22 9 30 112 B

**rear** - 1pcs., 10,5x22, ET42 - 5/112 FD15 22 105 42 112 B