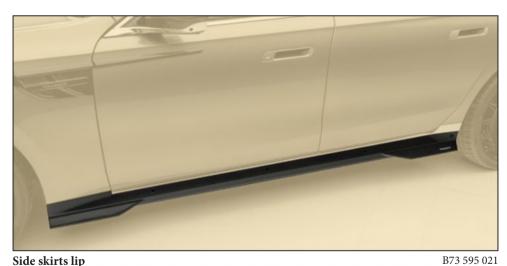

Front splitter
visible carbon fibre without clear coat
2 parts set - left & right

visible carbon fibre without clear coat
4 parts set - left & right,

\*matte coating on request - All listed carbon fibre parts are produced from standard MANSORY Carbon fibre fine (T200), or like the same carbon fibre as OEM standard parts. Prices and technical specifications are subject to change without prior notice, errors reserved.