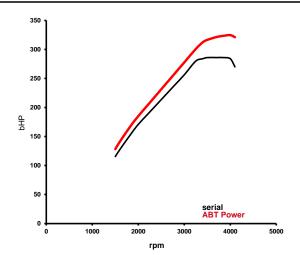

## Base

| Bore:<br>Stroke:<br>Power:<br>at: | 83.0<br>91.4<br>210/(286)<br>3500-4000 | mm<br>mm<br>kw/(bHP)<br>rpm |
|-----------------------------------|----------------------------------------|-----------------------------|
| Torque:                           | 600                                    | Nm                          |
| at:                               | 2250-3250                              | rpm                         |
| Top Speed:                        | 245                                    | km/h                        |
| 0-100 km/h (maker declaration):   | 6.3                                    | S                           |
| CO2-emission:                     | 179                                    | g/km                        |
| CO2-emission per bHP:             | 0.63                                   | g/(km* bHP)                 |
| Drive / Transmission:             | quattro, automatic                     |                             |
|                                   |                                        |                             |

## ABT POWER

| Bore:                           | 83.0               | mm          |
|---------------------------------|--------------------|-------------|
| Stroke:                         | 91.4               | mm          |
| Power:                          | 243/(330)          | kw/(bHP)    |
| at:                             | 3500-4000          | rpm         |
| Torque:                         | 650                | Nm          |
| at:                             | 2250-3250          | rpm         |
| Top Speed:                      | 245                | km/h        |
| 0-100 km/h (maker declaration): | 6.1                | S           |
| CO2-emission:                   | 179                | g/km        |
| CO2-emission per bHP:           | 0.54               | g/(km* bHP) |
| Drive / Transmission:           | quattro, automatic |             |