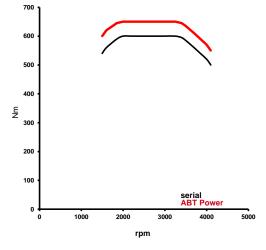

## Base

| Bore:<br>Stroke:<br>Power:<br>at: | 83.0<br>91.4<br>210/(286)<br>3500-4000 | mm<br>mm<br>kw/(bHP)<br>rpm |
|-----------------------------------|----------------------------------------|-----------------------------|
| Torque:                           | 600                                    | Nm                          |
| at:                               | 2250-3250                              | rpm                         |
| Top Speed:                        | 245                                    | km/h                        |
| 0-100 km/h (maker declaration):   | 6.3                                    | S                           |
| CO2-emission:                     | 179                                    | g/km                        |
| CO2-emission per bHP:             | 0.63                                   | g/(km* bHP)                 |
| Drive / Transmission:             | quattro, automatic                     |                             |
|                                   |                                        |                             |

## ABT POWER

| Bore:                           | 83.0               | mm          |
|---------------------------------|--------------------|-------------|
| Stroke:                         | 91.4               | mm          |
| Power:                          | 243/(330)          | kw/(bHP)    |
| at:                             | 3500-4000          | rpm         |
| Torque:                         | 650                | Nm          |
| at:                             | 2250-3250          | rpm         |
| Top Speed:                      | 245                | km/h        |
| 0-100 km/h (maker declaration): | 6.1                | S           |
| CO2-emission:                   | 179                | g/km        |
| CO2-emission per bHP:           | 0.54               | g/(km* bHP) |
| Drive / Transmission:           | quattro, automatic |             |