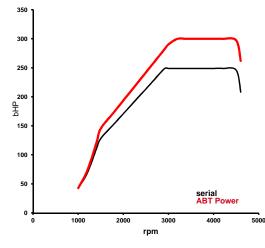

## ABT *POWER* Audi Q7\_4M00 3,0I to app. 221/(300) kw/(bHP)

Base:

V6-cylinder-diesel engine with exhaust turbocharging