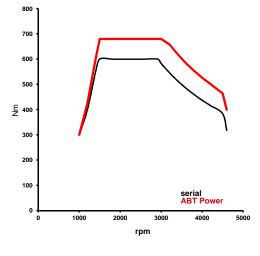

## ABT *POWER* Audi Q7\_4M00 3,0I to app. 221/(300) kw/(bHP)

Base:

V6-cylinder-diesel engine with exhaust turbocharging