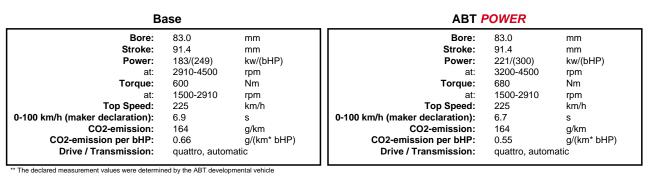

## ABT *POWER* Audi Q7\_4M00 3,0I to app. 221/(300) kw/(bHP)

Base:

V6-cylinder-diesel engine with exhaust turbocharging