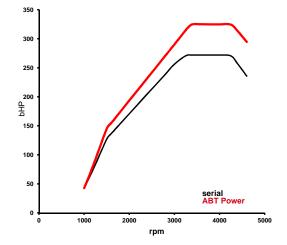

#### **Base**

| Bore:                           | 83.0               | mm          |
|---------------------------------|--------------------|-------------|
| Stroke:                         | 91.4               | mm          |
| Power:                          | 200/(272)          | kw/(bHP)    |
| at:                             | 3250-4250          | rpm         |
| Torque:                         | 600                | Nm          |
| at:                             | 1500-3000          | rpm         |
| Top Speed:                      | 234                | km/h        |
| 0-100 km/h (maker declaration): | 6.3                | S           |
| CO2-emission:                   | 149                | g/km        |
| CO2-emission per bHP:           | 0.55               | g/(km* bHP) |
| Drive / Transmission:           | quattro, automatic |             |
|                                 |                    |             |

### ABT POWER

| Bore:                           | 83.0               | mm          |
|---------------------------------|--------------------|-------------|
| Stroke:                         | 91.4               | mm          |
| Power:                          | 239/(325)          | kw/(bHP)    |
| at:                             | 3250-4250          | rpm         |
| Torque:                         | 680                | Nm          |
| at:                             | 1500-3000          | rpm         |
| Top Speed:                      | 240                | km/h        |
| 0-100 km/h (maker declaration): | 6.1                | S           |
| CO2-emission:                   | 149                | g/km        |
| CO2-emission per bHP:           | 0.46               | g/(km* bHP) |
| Drive / Transmission:           | quattro, automatic |             |