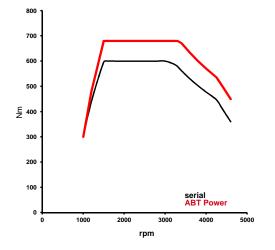

#### **Base**

| Bore:                           | 83.0               | mm          |
|---------------------------------|--------------------|-------------|
| Stroke:                         | 91.4               | mm          |
| Power:                          | 200/(272)          | kw/(bHP)    |
| at:                             | 3250-4250          | rpm         |
| Torque:                         | 600                | Nm          |
| at:                             | 1500-3000          | rpm         |
| Top Speed:                      | 234                | km/h        |
| 0-100 km/h (maker declaration): | 6.3                | S           |
| CO2-emission:                   | 149                | g/km        |
| CO2-emission per bHP:           | 0.55               | g/(km* bHP) |
| Drive / Transmission:           | quattro, automatic |             |
|                                 |                    |             |

### ABT POWER

| Bore:                           | 83.0               | mm          |
|---------------------------------|--------------------|-------------|
| Stroke:                         | 91.4               | mm          |
| Power:                          | 239/(325)          | kw/(bHP)    |
| at:                             | 3250-4250          | rpm         |
| Torque:                         | 680                | Nm          |
| at:                             | 1500-3000          | rpm         |
| Top Speed:                      | 240                | km/h        |
| 0-100 km/h (maker declaration): | 6.1                | S           |
| CO2-emission:                   | 149                | g/km        |
| CO2-emission per bHP:           | 0.46               | g/(km* bHP) |
| Drive / Transmission:           | quattro, automatic |             |