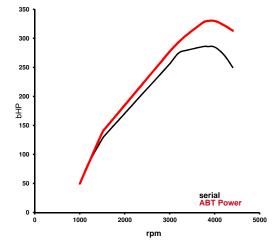

#### Bore: 83.0 mm Stroke: 91.4 mm 210/(286) kW/(bHP) Power base: 3500-4000 at: rnm 600 Torque: Nm 2250-3250 rpm Top Speed: 241 km/h 0-100 km/h (maker declaration): 6.3 CO2-emission: 174 g/km g/(km\* bHP) CO2-emission per bHP: 0.61 Drive / Transmission: quattro, automatic

## ABT POWER

| Bore:                           | 83.0               | mm          |
|---------------------------------|--------------------|-------------|
| Stroke:                         | 91.4               | mm          |
| Power**:                        | 243/(330)          | kW/(bHP)    |
| at:                             | 3500-4000          | rpm         |
| Torque:                         | 650                | Nm          |
| at:                             | 2250-3250          | rpm         |
| Top Speed:                      | 241                | km/h        |
| 0-100 km/h (maker declaration): | 6.1                | S           |
| CO2-emission:                   | 174                | g/km        |
| CO2-emission per bHP:           | 0.53               | g/(km* bHP) |
| Drive / Transmission:           | quattro, automatic |             |