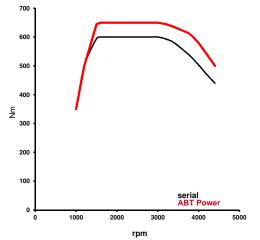

#### Bore: 83.0 mm Stroke: 91.4 mm 210/(286) kW/(bHP) Power base: 3500-4000 at: rnm 600 Torque: Nm 2250-3250 rpm Top Speed: 241 km/h 0-100 km/h (maker declaration): 6.3 CO2-emission: 174 g/km g/(km\* bHP) CO2-emission per bHP: 0.61 Drive / Transmission: quattro, automatic

## ABT POWER

| Bore:                           | 83.0               | mm          |
|---------------------------------|--------------------|-------------|
| Stroke:                         | 91.4               | mm          |
| Power**:                        | 243/(330)          | kW/(bHP)    |
| at:                             | 3500-4000          | rpm         |
| Torque:                         | 650                | Nm          |
| at:                             | 2250-3250          | rpm         |
| Top Speed:                      | 241                | km/h        |
| 0-100 km/h (maker declaration): | 6.1                | S           |
| CO2-emission:                   | 174                | g/km        |
| CO2-emission per bHP:           | 0.53               | g/(km* bHP) |
| Drive / Transmission:           | quattro, automatic |             |