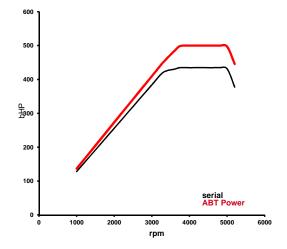

## **Base**

| Bore:                           | 83.0               | mm          |
|---------------------------------|--------------------|-------------|
| Stroke:                         | 91.4               | mm          |
| Power:                          | 320/(435)          | kw/(bHP)    |
| at:                             | 3750-5000          | rpm         |
| Torque:                         | 900                | Nm          |
| at:                             | 1000-3250          | rpm         |
| Top Speed:                      | 250                | km/h        |
| 0-100 km/h (maker declaration): | 4.8                | S           |
| CO2-emission:                   | 199                | g/km        |
| CO2-emission per bHP:           | 0.46               | g/(km* bHP) |
| Drive / Transmission:           | quattro, automatic |             |
|                                 |                    |             |