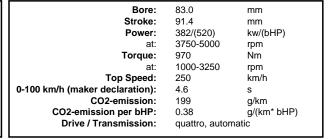

## **Base**

| Bore:                           | 83.0               | mm          |
|---------------------------------|--------------------|-------------|
| Stroke:                         | 91.4               | mm          |
| Power:                          | 320/(435)          | kw/(bHP)    |
| at:                             | 3750-5000          | rpm         |
| Torque:                         | 900                | Nm          |
| at:                             | 1000-3250          | rpm         |
| Top Speed:                      | 250                | km/h        |
| 0-100 km/h (maker declaration): | 4.8                | S           |
| CO2-emission:                   | 199                | g/km        |
| CO2-emission per bHP:           | 0.46               | g/(km* bHP) |
| Drive / Transmission:           | quattro, automatic |             |
|                                 |                    |             |