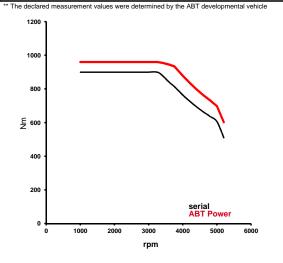

## **Base**

| Bore:                           | 83.0               | mm          |
|---------------------------------|--------------------|-------------|
| Stroke:                         | 91.4               | mm          |
| Power:                          | 320/(435)          | kw/(bHP)    |
| at:                             | 3750-5000          | rpm         |
| Torque:                         | 900                | Nm          |
| at:                             | 1000-3250          | rpm         |
| Top Speed:                      | 250                | km/h        |
| 0-100 km/h (maker declaration): | 4.8                | S           |
| CO2-emission:                   | 199                | g/km        |
| CO2-emission per bHP:           | 0.46               | g/(km* bHP) |
| Drive / Transmission:           | quattro, automatic |             |
|                                 |                    |             |