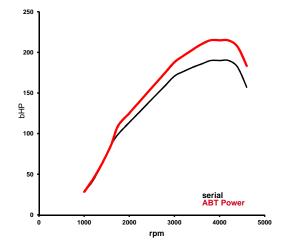

## Base

| 01.0                                                             |                                                                         |
|------------------------------------------------------------------|-------------------------------------------------------------------------|
| 95.5<br>140/(190)<br>3800-4200<br>400<br>1750-3000<br>218<br>7.9 | mm<br>mm<br>kw/(bHP)<br>rpm<br>Nm<br>rpm<br>km/h<br>s<br>g/km           |
| 0.73                                                             | g/(km* bHP)                                                             |
| quattro, automati                                                | <b>O</b> ( ,                                                            |
|                                                                  | 140/(190)<br>3800-4200<br>400<br>1750-3000<br>218<br>7.9<br>138<br>0.73 |

## ABT POWER

| Bore:                           | 81.0            | mm          |
|---------------------------------|-----------------|-------------|
| Stroke:                         | 95.5            | mm          |
| Power:                          | 158/(215)       | kw/(bHP)    |
| at:                             | 3800-4200       | rpm         |
| Torque:                         | 440             | Nm          |
| at:                             | 1750-3000       | rpm         |
| Top Speed:                      | 223             | km/h        |
| 0-100 km/h (maker declaration): | 7.7             | S           |
| CO2-emission:                   | 138             | g/km        |
| CO2-emission per bHP:           | 0.64            | g/(km* bHP) |
| Drive / Transmission:           | quattro, automa | atic        |