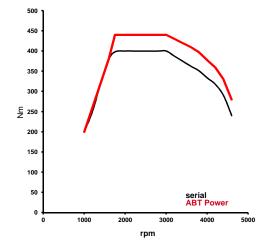

## Base

| 01.0                                                             |                                                                         |
|------------------------------------------------------------------|-------------------------------------------------------------------------|
| 95.5<br>140/(190)<br>3800-4200<br>400<br>1750-3000<br>218<br>7.9 | mm<br>mm<br>kw/(bHP)<br>rpm<br>Nm<br>rpm<br>km/h<br>s<br>g/km           |
| 0.73                                                             | g/(km* bHP)                                                             |
| quattro, automati                                                | <b>O</b> ( ,                                                            |
|                                                                  | 140/(190)<br>3800-4200<br>400<br>1750-3000<br>218<br>7.9<br>138<br>0.73 |

## ABT POWER

| Bore:                           | 81.0            | mm          |
|---------------------------------|-----------------|-------------|
| Stroke:                         | 95.5            | mm          |
| Power:                          | 158/(215)       | kw/(bHP)    |
| at:                             | 3800-4200       | rpm         |
| Torque:                         | 440             | Nm          |
| at:                             | 1750-3000       | rpm         |
| Top Speed:                      | 223             | km/h        |
| 0-100 km/h (maker declaration): | 7.7             | S           |
| CO2-emission:                   | 138             | g/km        |
| CO2-emission per bHP:           | 0.64            | g/(km* bHP) |
| Drive / Transmission:           | quattro, automa | atic        |