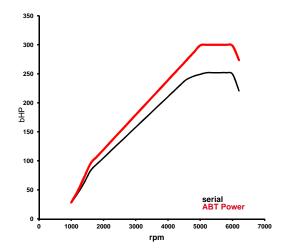

## Base

| Bore:<br>Stroke:<br>Power:      | 82.5<br>92.8<br>185/(252) | mm<br>mm<br>kw/(bHP) |
|---------------------------------|---------------------------|----------------------|
| at:                             | 5000-6000                 | rpm                  |
| Torque:                         | 370                       | Nm                   |
| at:                             | 1600-4500                 | rpm                  |
| Top Speed:                      | 237                       | km/h                 |
| 0-100 km/h (maker declaration): | 6.3                       | S                    |
| CO2-emission:                   | 164                       | g/km                 |
| CO2-emission per bHP:           | 0.65                      | g/(km* bHP)          |
| Drive / Transmission:           | quattro, automatic        |                      |
|                                 |                           |                      |

## ABT POWER

| Bore:                           | 82.5               | mm          |
|---------------------------------|--------------------|-------------|
| Stroke:                         | 92.8               | mm          |
| Power:                          | 221/(300)          | kw/(bHP)    |
| at:                             | 5000-6000          | rpm         |
| Torque:                         | 420                | Nm          |
| at:                             | 1600-4500          | rpm         |
| Top Speed:                      | 241                | km/h        |
| 0-100 km/h (maker declaration): | 6.1                | S           |
| CO2-emission:                   | 164                | g/km        |
| CO2-emission per bHP:           | 0.55               | g/(km* bHP) |
| Drive / Transmission:           | quattro, automatic |             |