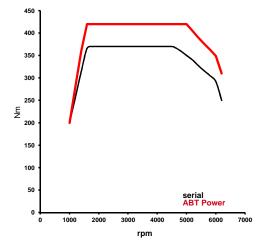

## Base

| Bore:<br>Stroke:<br>Power:      | 82.5<br>92.8<br>185/(252) | mm<br>mm<br>kw/(bHP) |
|---------------------------------|---------------------------|----------------------|
| at:                             | 5000-6000                 | rpm                  |
| Torque:                         | 370                       | Nm                   |
| at:                             | 1600-4500                 | rpm                  |
| Top Speed:                      | 237                       | km/h                 |
| 0-100 km/h (maker declaration): | 6.3                       | S                    |
| CO2-emission:                   | 164                       | g/km                 |
| CO2-emission per bHP:           | 0.65                      | g/(km* bHP)          |
| Drive / Transmission:           | quattro, automatic        |                      |
|                                 |                           |                      |

## ABT POWER

| Bore:                           | 82.5               | mm          |
|---------------------------------|--------------------|-------------|
| Stroke:                         | 92.8               | mm          |
| Power:                          | 221/(300)          | kw/(bHP)    |
| at:                             | 5000-6000          | rpm         |
| Torque:                         | 420                | Nm          |
| at:                             | 1600-4500          | rpm         |
| Top Speed:                      | 241                | km/h        |
| 0-100 km/h (maker declaration): | 6.1                | S           |
| CO2-emission:                   | 164                | g/km        |
| CO2-emission per bHP:           | 0.55               | g/(km* bHP) |
| Drive / Transmission:           | quattro, automatic |             |