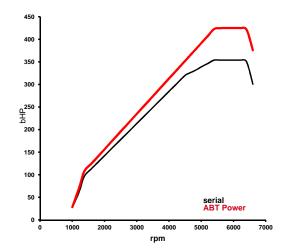

#### Bore: 84.5 mm Stroke: 89.0 mm kw/(bHP) 260/(354) Power: 5400-6400 at: rnm Torque: 500 Nm 1370-4500 rpm Top Speed: 250 km/h 0-100 km/h (maker declaration): 5.4 CO2-emission: 195 g/km g/(km\* bHP) CO2-emission per bHP: 0.55 Drive / Transmission: quattro, automatic

## ABT POWER

| Bore:                           | 84.5               | mm          |
|---------------------------------|--------------------|-------------|
| Stroke:                         | 89.0               | mm          |
| Power:                          | 313/(425)          | kw/(bHP)    |
| at:                             | 5400-6400          | rpm         |
| Torque:                         | 550                | Nm          |
| at:                             | 1370-4500          | rpm         |
| Top Speed:                      | 250                | km/h        |
| 0-100 km/h (maker declaration): | 5.2                | S           |
| CO2-emission:                   | 195                | g/km        |
| CO2-emission per bHP:           | 0.46               | g/(km* bHP) |
| Drive / Transmission:           | quattro, automatic |             |