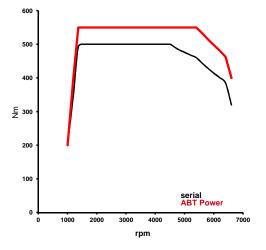

#### Bore: 84.5 mm Stroke: 89.0 mm kw/(bHP) 260/(354) Power: 5400-6400 at: rnm Torque: 500 Nm 1370-4500 rpm Top Speed: 250 km/h 0-100 km/h (maker declaration): 5.4 CO2-emission: 195 g/km g/(km\* bHP) CO2-emission per bHP: 0.55 Drive / Transmission: quattro, automatic

## ABT POWER

| Bore:                           | 84.5               | mm          |
|---------------------------------|--------------------|-------------|
| Stroke:                         | 89.0               | mm          |
| Power:                          | 313/(425)          | kw/(bHP)    |
| at:                             | 5400-6400          | rpm         |
| Torque:                         | 550                | Nm          |
| at:                             | 1370-4500          | rpm         |
| Top Speed:                      | 250                | km/h        |
| 0-100 km/h (maker declaration): | 5.2                | S           |
| CO2-emission:                   | 195                | g/km        |
| CO2-emission per bHP:           | 0.46               | g/(km* bHP) |
| Drive / Transmission:           | quattro, automatic |             |