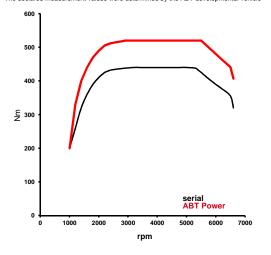

### Bore: 84.5 mm Stroke: 89.0 mm kw/(bHP) 245/(333) Power: 5500-6500 at: rnm 440 Torque: Nm 2900-5300 rpm Top Speed: 250 km/h 0-100 km/h (maker declaration): 6.1 CO2-emission: 179 g/km CO2-emission per bHP: g/(km\* bHP) 0.54 Drive / Transmission: quattro, automatic

# ABT POWER

| Stroke:         89.0         mm           Power:         301/(410)         kw/(bHP)           at:         5500-6500         rpm           Torque:         520         Nm           at:         2900-5300         rpm           Top Speed:         250         km/h           0-100 km/h (maker declaration):         5.9         s           CO2-emission:         179         g/km           CO2-emission per bHP:         0.44         g/(km* bHP)           Drive / Transmission:         quattro, automatic | Bore:                           | 84.5               | mm          |
|-----------------------------------------------------------------------------------------------------------------------------------------------------------------------------------------------------------------------------------------------------------------------------------------------------------------------------------------------------------------------------------------------------------------------------------------------------------------------------------------------------------------|---------------------------------|--------------------|-------------|
| at: 5500-6500 rpm  Torque: 520 Nm  at: 2900-5300 rpm  Top Speed: 250 km/h  0-100 km/h (maker declaration): 5.9 s  CO2-emission: 179 g/km  CO2-emission per bHP: 0.44 g/(km* bHP)                                                                                                                                                                                                                                                                                                                                | Stroke:                         | 89.0               | mm          |
| Torque:         520         Nm           at:         2900-5300         rpm           Top Speed:         250         km/h           0-100 km/h (maker declaration):         5.9         s           CO2-emission:         179         g/km           CO2-emission per bHP:         0.44         g/(km* bHP)                                                                                                                                                                                                      | Power:                          | 301/(410)          | kw/(bHP)    |
| at: 2900-5300 rpm  Top Speed: 250 km/h  0-100 km/h (maker declaration): 5.9 s  CO2-emission: 179 g/km  CO2-emission per bHP: 0.44 g/(km* bHP)                                                                                                                                                                                                                                                                                                                                                                   | at:                             | 5500-6500          | rpm         |
| Top Speed:         250         km/h           0-100 km/h (maker declaration):         5.9         s           CO2-emission:         179         g/km           CO2-emission per bHP:         0.44         g/(km* bHP)                                                                                                                                                                                                                                                                                           | Torque:                         | 520                | Nm          |
| 0-100 km/h (maker declaration):         5.9         s           CO2-emission:         179         g/km           CO2-emission per bHP:         0.44         g/(km* bHP)                                                                                                                                                                                                                                                                                                                                         | at:                             | 2900-5300          | rpm         |
| CO2-emission:         179         g/km           CO2-emission per bHP:         0.44         g/(km* bHP)                                                                                                                                                                                                                                                                                                                                                                                                         | Top Speed:                      | 250                | km/h        |
| CO2-emission per bHP: 0.44 g/(km* bHP)                                                                                                                                                                                                                                                                                                                                                                                                                                                                          | 0-100 km/h (maker declaration): | 5.9                | S           |
|                                                                                                                                                                                                                                                                                                                                                                                                                                                                                                                 | CO2-emission:                   | 179                | g/km        |
| <b>Drive / Transmission:</b> quattro, automatic                                                                                                                                                                                                                                                                                                                                                                                                                                                                 | CO2-emission per bHP:           | 0.44               | g/(km* bHP) |
|                                                                                                                                                                                                                                                                                                                                                                                                                                                                                                                 | Drive / Transmission:           | quattro, automatic |             |