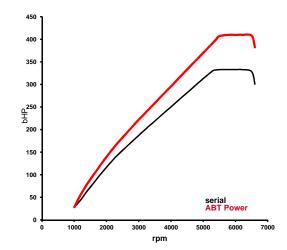

### Bore: 84.5 mm Stroke: 89.0 mm kw/(bHP) 245/(333) Power: 5500-6500 at: rnm 440 Torque: Nm 2900-5300 rpm Top Speed: 250 km/h 0-100 km/h (maker declaration): 6.1 CO2-emission: 179 g/km CO2-emission per bHP: g/(km\* bHP) 0.54 Drive / Transmission: quattro, automatic

# ABT POWER

| Stroke:         89.0         mm           Power:         301/(410)         kw/(bHP)           at:         5500-6500         rpm           Torque:         520         Nm           at:         2900-5300         rpm           Top Speed:         250         km/h           0-100 km/h (maker declaration):         5.9         s           CO2-emission:         179         g/km           CO2-emission per bHP:         0.44         g/(km* bHP)           Drive / Transmission:         quattro, automatic | Bore:                           | 84.5               | mm          |
|-----------------------------------------------------------------------------------------------------------------------------------------------------------------------------------------------------------------------------------------------------------------------------------------------------------------------------------------------------------------------------------------------------------------------------------------------------------------------------------------------------------------|---------------------------------|--------------------|-------------|
| at: 5500-6500 rpm  Torque: 520 Nm  at: 2900-5300 rpm  Top Speed: 250 km/h  0-100 km/h (maker declaration): 5.9 s  CO2-emission: 179 g/km  CO2-emission per bHP: 0.44 g/(km* bHP)                                                                                                                                                                                                                                                                                                                                | Stroke:                         | 89.0               | mm          |
| Torque:         520         Nm           at:         2900-5300         rpm           Top Speed:         250         km/h           0-100 km/h (maker declaration):         5.9         s           CO2-emission:         179         g/km           CO2-emission per bHP:         0.44         g/(km* bHP)                                                                                                                                                                                                      | Power:                          | 301/(410)          | kw/(bHP)    |
| at: 2900-5300 rpm  Top Speed: 250 km/h  0-100 km/h (maker declaration): 5.9 s  CO2-emission: 179 g/km  CO2-emission per bHP: 0.44 g/(km* bHP)                                                                                                                                                                                                                                                                                                                                                                   | at:                             | 5500-6500          | rpm         |
| Top Speed:         250         km/h           0-100 km/h (maker declaration):         5.9         s           CO2-emission:         179         g/km           CO2-emission per bHP:         0.44         g/(km* bHP)                                                                                                                                                                                                                                                                                           | Torque:                         | 520                | Nm          |
| 0-100 km/h (maker declaration):         5.9         s           CO2-emission:         179         g/km           CO2-emission per bHP:         0.44         g/(km* bHP)                                                                                                                                                                                                                                                                                                                                         | at:                             | 2900-5300          | rpm         |
| CO2-emission:         179         g/km           CO2-emission per bHP:         0.44         g/(km* bHP)                                                                                                                                                                                                                                                                                                                                                                                                         | Top Speed:                      | 250                | km/h        |
| CO2-emission per bHP: 0.44 g/(km* bHP)                                                                                                                                                                                                                                                                                                                                                                                                                                                                          | 0-100 km/h (maker declaration): | 5.9                | S           |
|                                                                                                                                                                                                                                                                                                                                                                                                                                                                                                                 | CO2-emission:                   | 179                | g/km        |
| <b>Drive / Transmission:</b> quattro, automatic                                                                                                                                                                                                                                                                                                                                                                                                                                                                 | CO2-emission per bHP:           | 0.44               | g/(km* bHP) |
|                                                                                                                                                                                                                                                                                                                                                                                                                                                                                                                 | Drive / Transmission:           | quattro, automatic |             |