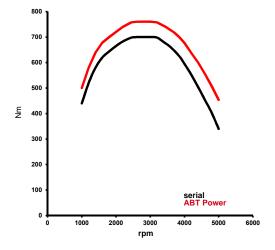

#### **Base**

| Bore:                           | 83.0               | mm          |
|---------------------------------|--------------------|-------------|
| Stroke:                         | 91.4               | mm          |
| Power base:                     | 257/(349)          | kW/(bHP)    |
| at:                             | 3850               | rpm         |
| Torque:                         | 700                | Nm          |
| at:                             | 2500-3100          | rpm         |
| Top Speed:                      | 250                | km/h        |
| 0-100 km/h (maker declaration): | 5.0                | S           |
| CO2-emission:                   | 165                | g/km        |
| CO2-emission per bHP:           | 0.47               | g/(km* bHP) |
| Drive / Transmission:           | quattro, automatic |             |
|                                 |                    |             |

### ABT POWER

| Bore:                           | 83.0               | mm          |
|---------------------------------|--------------------|-------------|
| Stroke:                         | 91.4               | mm          |
| Power**:                        | 282/(384)          | kW/(bHP)    |
| at:                             | 3850               | rpm         |
| Torque:                         | 760                | Nm          |
| at:                             | 2500-3100          | rpm         |
| Top Speed:                      | 250                | km/h        |
| 0-100 km/h (maker declaration): | 4.8                | S           |
| CO2-emission:                   | 165                | g/km        |
| CO2-emission per bHP:           | 0.43               | g/(km* bHP) |
| Drive / Transmission:           | quattro, automatic |             |