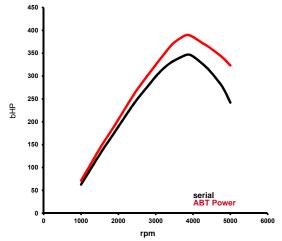

#### **Base**

| Bore:                           | 83.0               | mm          |
|---------------------------------|--------------------|-------------|
| Stroke:                         | 91.4               | mm          |
| Power base:                     | 257/(349)          | kW/(bHP)    |
| at:                             | 3850               | rpm         |
| Torque:                         | 700                | Nm          |
| at:                             | 2500-3100          | rpm         |
| Top Speed:                      | 250                | km/h        |
| 0-100 km/h (maker declaration): | 5.0                | S           |
| CO2-emission:                   | 165                | g/km        |
| CO2-emission per bHP:           | 0.47               | g/(km* bHP) |
| Drive / Transmission:           | quattro, automatic |             |
|                                 |                    |             |

### ABT POWER

| Bore:                           | 83.0               | mm          |
|---------------------------------|--------------------|-------------|
| Stroke:                         | 91.4               | mm          |
| Power**:                        | 282/(384)          | kW/(bHP)    |
| at:                             | 3850               | rpm         |
| Torque:                         | 760                | Nm          |
| at:                             | 2500-3100          | rpm         |
| Top Speed:                      | 250                | km/h        |
| 0-100 km/h (maker declaration): | 4.8                | S           |
| CO2-emission:                   | 165                | g/km        |
| CO2-emission per bHP:           | 0.43               | g/(km* bHP) |
| Drive / Transmission:           | quattro, automatic |             |