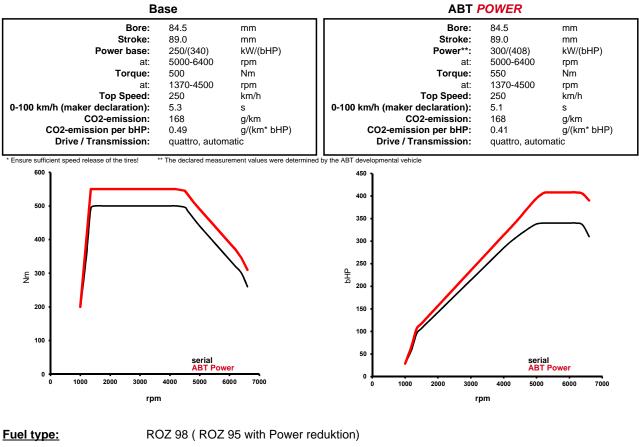

## ABT POWER Audi A6\_4K00 Avant 3,0l to app. 300/(408) kW/(bHP)

Base:

V6-cylinder-otto engine with gasoline direct injection, exhaust turbocharging and audi valvelift system