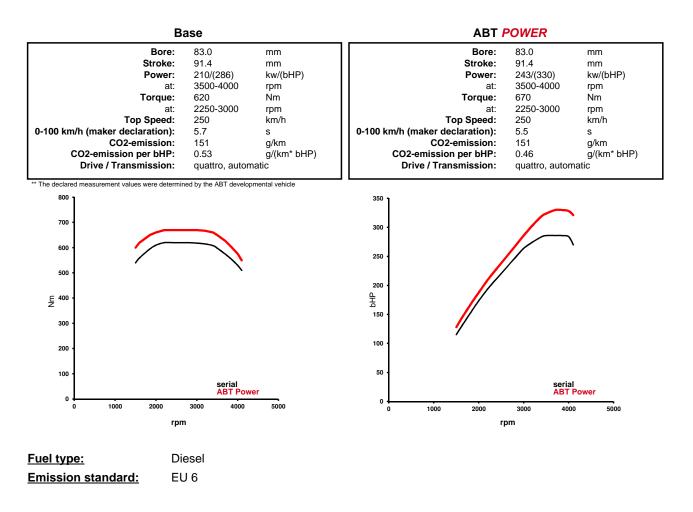

## ABT *POWER* Audi A6\_4K00 Avant 3,0l to app. 243/(330) kw/(bHP)

Base:

V6 cylinder diesel engine with exhaust turbocharging