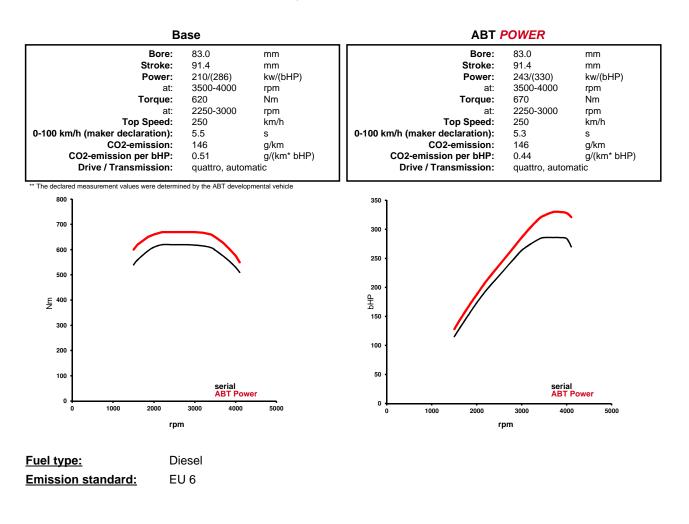

## ABT *POWER* Audi A6\_4K00 Limousine 3,0I to app. 243/(330) kw/(bHP)

Base:

V6 cylinder diesel engine with exhaust turbocharging

Engine type code: Constructive change: