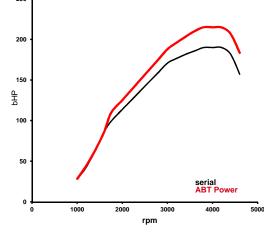

## ABT POWER Audi A4\_8W00 Avant 2,0I to app. 158/(215) kw/(bHP)

Base:

Inline-4-cylinder-diesel engine with common-rail-injection system and exhaust turbocharging