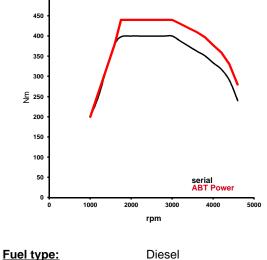

## ABT POWER Audi A4\_8W00 Avant 2,0I to app. 158/(215) kw/(bHP)

Base:

Inline-4-cylinder-diesel engine with common-rail-injection system and exhaust turbocharging