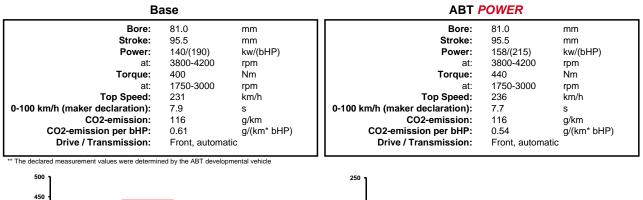

## ABT POWER Audi A4\_8W00 Avant 2,0I to app. 158/(215) kw/(bHP)

Base:

Inline-4-cylinder-diesel engine with common-rail-injection system and exhaust turbocharging