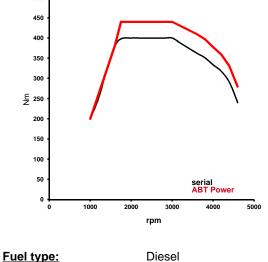

## ABT POWER Audi A4\_8W00 Avant 2,0l to app. 158/(215) kw/(bHP)

Base:

Inline-4-cylinder-diesel engine with common-rail-injection system and exhaust turbocharging