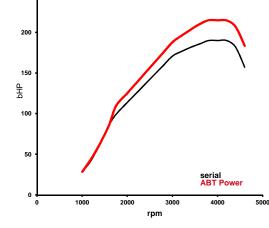

## ABT POWER Audi A4\_8W00 Avant 2,0l to app. 158/(215) kw/(bHP)

Base:

Inline-4-cylinder-diesel engine with common-rail-injection system and exhaust turbocharging