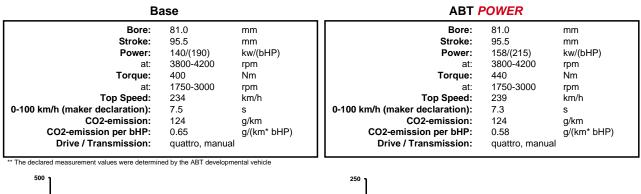

## ABT POWER Audi A4\_8W00 Avant 2,0l to app. 158/(215) kw/(bHP)

Base:

Inline-4-cylinder-diesel engine with common-rail-injection system and exhaust turbocharging