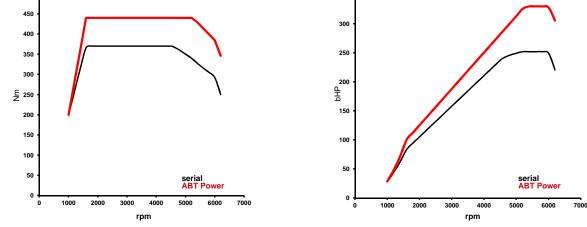

## ABT POWER Audi A4\_8W00 Avant 2,0l to app. 243/(330) kw/(bHP)

Base:

Inline 4 cylinder otto engine with gasoline direct injection, exhaust turbocharging and audi valvelift system

## Engine type code: Constructive change:

CYRB ABT-Engine-Control

Fuel type:

ROZ 98 (ROZ 95 with Power reduktion)

**Emission standard:** 

EU 6

Order-No.: 8W00 120 330 CYRB/1