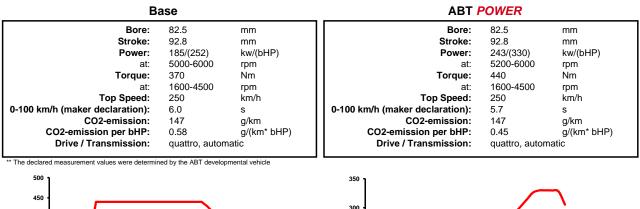

## ABT POWER Audi A4\_8W00 Avant 2,0l to app. 243/(330) kw/(bHP)

Base:

Inline 4 cylinder otto engine with gasoline direct injection, exhaust turbocharging and audi valvelift system

## Engine type code: Constructive change:

CYRB ABT-Engine-Control

Fuel type:

ROZ 98 (ROZ 95 with Power reduktion)

**Emission standard:** 

EU 6

Order-No.: 8W00 120 330 CYRB/1