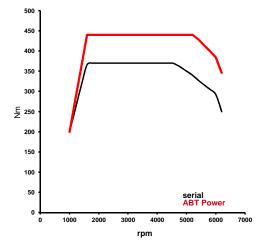

### Bore: 82.5 mm Stroke: 92.8 mm kw/(bHP) 185/(252) Power: 5000-6000 at: rnm Torque: 370 Nm 1600-4500 rpm Top Speed: 250 km/h 0-100 km/h (maker declaration): 6.3 CO2-emission: 137 g/km g/(km\* bHP) CO2-emission per bHP: 0.54 Drive / Transmission: Front, automatic

# ABT POWER

| Bore:                           | 82.5             | mm          |
|---------------------------------|------------------|-------------|
| Stroke:                         | 92.8             | mm          |
| Power:                          | 243/(330)        | kw/(bHP)    |
| at:                             | 5200-6000        | rpm         |
| Torque:                         | 440              | Nm          |
| at:                             | 1600-4500        | rpm         |
| Top Speed:                      | 250              | km/h        |
| 0-100 km/h (maker declaration): | 6.0              | S           |
| CO2-emission:                   | 137              | g/km        |
| CO2-emission per bHP:           | 0.42             | g/(km* bHP) |
| Drive / Transmission:           | Front, automatic | ;           |