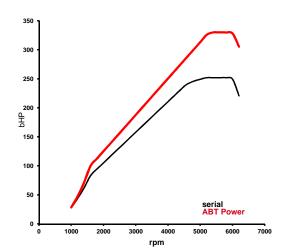

### Bore: 82.5 mm Stroke: 92.8 mm kw/(bHP) 185/(252) Power: 5000-6000 at: rnm Torque: 370 Nm 1600-4500 rpm Top Speed: 250 km/h 0-100 km/h (maker declaration): 6.3 CO2-emission: 137 g/km g/(km\* bHP) CO2-emission per bHP: 0.54 Drive / Transmission: Front, automatic

# ABT POWER

| Bore:                           | 82.5             | mm          |
|---------------------------------|------------------|-------------|
| Stroke:                         | 92.8             | mm          |
| Power:                          | 243/(330)        | kw/(bHP)    |
| at:                             | 5200-6000        | rpm         |
| Torque:                         | 440              | Nm          |
| at:                             | 1600-4500        | rpm         |
| Top Speed:                      | 250              | km/h        |
| 0-100 km/h (maker declaration): | 6.0              | S           |
| CO2-emission:                   | 137              | g/km        |
| CO2-emission per bHP:           | 0.42             | g/(km* bHP) |
| Drive / Transmission:           | Front, automatic | ;           |