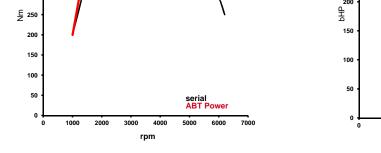

## ABT POWER

Audi A4\_8W00 Limousine 2,0I to app. 243/(330) kw/(bHP)

Base:

Inline 4 cylinder otto engine with gasoline direct injection, exhaust turbocharging and audi valvelift system

Engine type code: Constructive change: CYRB ABT-Engine-Control