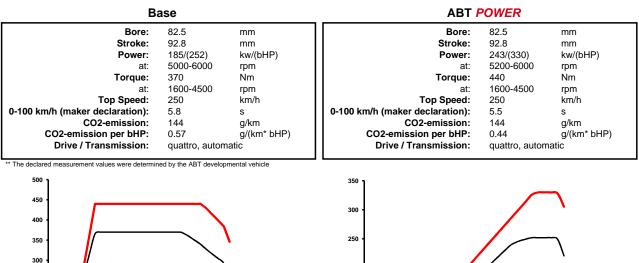

## ABT POWER

Audi A4\_8W00 Limousine 2,0I to app. 243/(330) kw/(bHP)

Base:

Inline 4 cylinder otto engine with gasoline direct injection, exhaust turbocharging and audi valvelift system

Engine type code: Constructive change: CYRB ABT-Engine-Control