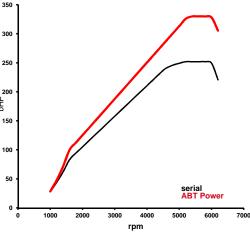

## ABT POWER

Audi A4\_8W00 Limousine 2,0I to app. 243/(330) kw/(bHP)

Base:

Inline 4 cylinder otto engine with gasoline direct injection, exhaust turbocharging and audi valvelift system

Engine type code: Constructive change: CYRB ABT-Engine-Control