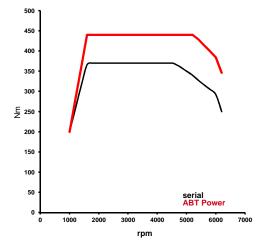

### Bore: 82.5 mm Stroke: 92.8 mm kw/(bHP) 185/(252) Power: 5000-6000 at: rnm Torque: 370 Nm 1600-4500 rpm Top Speed: 250 km/h 0-100 km/h (maker declaration): 6.5 CO2-emission: 139 g/km g/(km\* bHP) CO2-emission per bHP: 0.55 Drive / Transmission: Front, automatic

# ABT POWER

| Bore:                           | 82.5             | mm          |
|---------------------------------|------------------|-------------|
| Stroke:                         | 92.8             | mm          |
| Power:                          | 243/(330)        | kw/(bHP)    |
| at:                             | 5200-6000        | rpm         |
| Torque:                         | 440              | Nm          |
| at:                             | 1600-4500        | rpm         |
| Top Speed:                      | 250              | km/h        |
| 0-100 km/h (maker declaration): | 6.2              | S           |
| CO2-emission:                   | 139              | g/km        |
| CO2-emission per bHP:           | 0.42             | g/(km* bHP) |
| Drive / Transmission:           | Front, automatic |             |