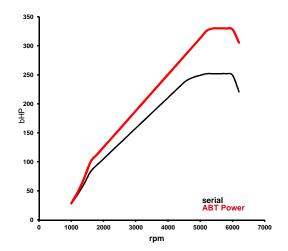

### Bore: 82.5 mm Stroke: 92.8 mm kw/(bHP) 185/(252) Power: 5000-6000 at: rnm Torque: 370 Nm 1600-4500 rpm Top Speed: 250 km/h 0-100 km/h (maker declaration): 6.5 CO2-emission: 139 g/km g/(km\* bHP) CO2-emission per bHP: 0.55 Drive / Transmission: Front, automatic

# ABT POWER

| Bore:                           | 82.5             | mm          |
|---------------------------------|------------------|-------------|
| Stroke:                         | 92.8             | mm          |
| Power:                          | 243/(330)        | kw/(bHP)    |
| at:                             | 5200-6000        | rpm         |
| Torque:                         | 440              | Nm          |
| at:                             | 1600-4500        | rpm         |
| Top Speed:                      | 250              | km/h        |
| 0-100 km/h (maker declaration): | 6.2              | S           |
| CO2-emission:                   | 139              | g/km        |
| CO2-emission per bHP:           | 0.42             | g/(km* bHP) |
| Drive / Transmission:           | Front, automatic |             |