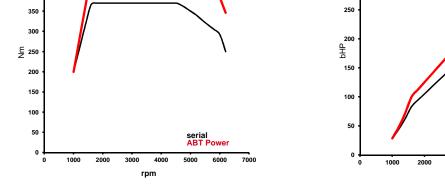

www.abt-sportsline.de



Document date: 10-01-2018

## ABT POWER Audi A4\_8W00 Avant 2,0I to app. 243/(330) kw/(bHP)

Base:

Inline 4 cylinder otto engine with gasoline direct injection, exhaust turbocharging and audi valvelift system

## Engine type code: Constructive change:

DDWA ABT-Engine-Control





Fuel type:

ROZ 98 (ROZ 95 with Power reduktion)

Emission standard:

EU 6

Order-No.: 8W00 120 330 DDWA/1

serial

5000

3000

4000

rpm

ABT Pov

7000

## For checking availability of modification, please let us know the ECU number prior to placing an order!

Details about driving performances are approximate values without obligation which are established on ABT test vehicles and may
vary depending on tyres and equipment of vehicle and ambience conditions like air pressure and temperature

- Errors as well as alterations in price and technology excepted

- Additional alterations to the vehicle which have indirect or direct influence on our deliveries and rendered services void all warranty claims to Abt Sportsline

- Our applicable valid terms and conditions apply

MOTORSPORT ENGINE T