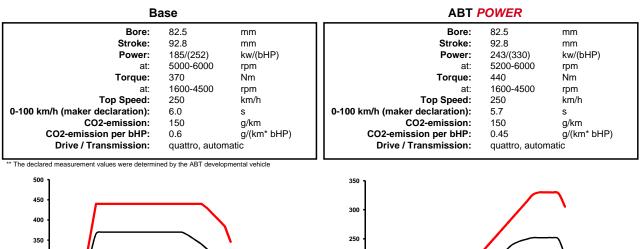

## ABT POWER Audi A4\_8W00 Avant 2,0I to app. 243/(330) kw/(bHP)

Base:

Inline 4 cylinder otto engine with gasoline direct injection, exhaust turbocharging and audi valvelift system

## Engine type code: Constructive change:

DDWA ABT-Engine-Control

Fuel type:

ROZ 98 (ROZ 95 with Power reduktion)

Emission standard:

EU 6

Order-No.: 8W00 120 330 DDWA/1

serial