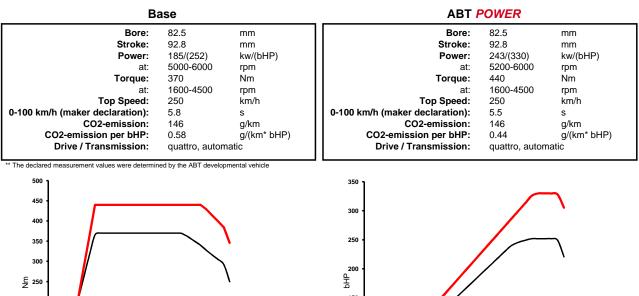

## ABT *POWER*

Audi A4\_8W00 Limousine 2,0l to app. 243/(330) kw/(bHP)

Base:

Inline 4 cylinder otto engine with gasoline direct injection, exhaust turbocharging and audi valvelift system

Engine type code: Constructive change: DDWA ABT-Engine-Control