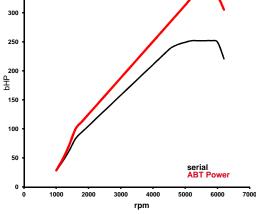

## ABT *POWER*

Audi A4\_8W00 Limousine 2,0l to app. 243/(330) kw/(bHP)

Base:

Inline 4 cylinder otto engine with gasoline direct injection, exhaust turbocharging and audi valvelift system

Engine type code: Constructive change: DDWA ABT-Engine-Control