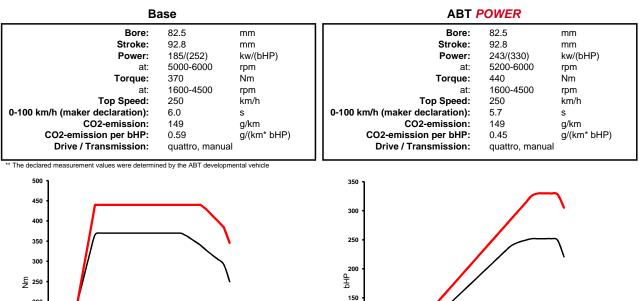

## ABT POWER

Audi A4\_8W00 Limousine 2,0l to app. 243/(330) kw/(bHP)

Base:

Inline 4 cylinder otto engine with gasoline direct injection, exhaust turbocharging and audi valvelift system

Engine type code: Constructive change: DDWA ABT-Engine-Control

Fuel type: **Emission standard:**  ROZ 98 (ROZ 95 with Power reduktion)

EU 6

8W00 120 330 DDWA/1 Order-No.:

For checking availability of modification, please let us know the ECU number prior to placing an order!