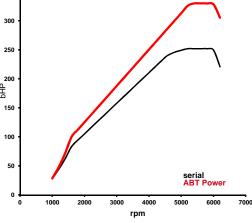

## ABT POWER

Audi A4\_8W00 Limousine 2,0l to app. 243/(330) kw/(bHP)

Base:

Inline 4 cylinder otto engine with gasoline direct injection, exhaust turbocharging and audi valvelift system

Engine type code: Constructive change: DDWA ABT-Engine-Control

Fuel type: **Emission standard:**  ROZ 98 (ROZ 95 with Power reduktion)

EU 6

8W00 120 330 DDWA/1 Order-No.:

For checking availability of modification, please let us know the ECU number prior to placing an order!