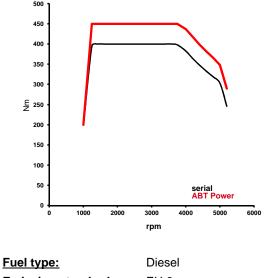

## ABT POWER Audi A4\_8W00 Limousine 3,0l to app. 184/(250) kw/(bHP)

Base:

V6-cylinder-diesel engine with exhaust turbocharging

Engine type code: Constructive change: CSWB ABT-Engine-Control

**Emission standard:** 