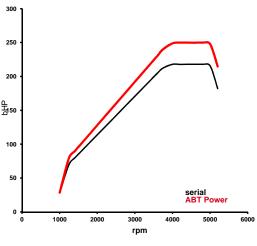

## ABT POWER Audi A4\_8W00 Limousine 3,0l to app. 184/(250) kw/(bHP)

Base:

V6-cylinder-diesel engine with exhaust turbocharging

Engine type code: Constructive change: CSWB ABT-Engine-Control

**Emission standard:** 