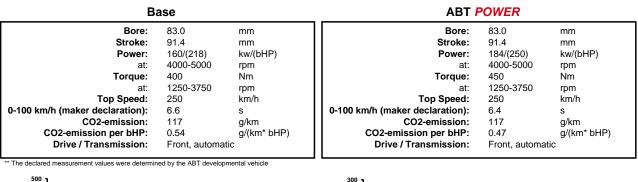

## ABT POWER Audi A4\_8W00 Limousine 3,0l to app. 184/(250) kw/(bHP)

Base:

V6-cylinder-diesel engine with exhaust turbocharging

Engine type code: Constructive change: CSWB ABT-Engine-Control

**Emission standard:** 