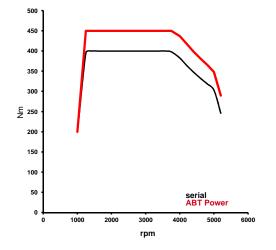

## Base

| 83.0<br>91.4<br>160/(218)<br>4000-5000<br>400<br>1250-3750<br>250<br>6.3 | mm<br>mm<br>kw/(bHP)<br>rpm<br>Nm<br>rpm<br>km/h                                |
|--------------------------------------------------------------------------|---------------------------------------------------------------------------------|
| 6.3<br>127                                                               | s<br>g/km                                                                       |
| 0.58<br>quattro, autom                                                   | g/(km* bHP)                                                                     |
|                                                                          | 91.4<br>160/(218)<br>4000-5000<br>400<br>1250-3750<br>250<br>6.3<br>127<br>0.58 |

## ABT POWER

| Bore:                           | 83.0               | mm          |
|---------------------------------|--------------------|-------------|
| Stroke:                         | 91.4               | mm          |
| Power:                          | 184/(250)          | kw/(bHP)    |
| at:                             | 4000-5000          | rpm         |
| Torque:                         | 450                | Nm          |
| at:                             | 1250-3750          | rpm         |
| Top Speed:                      | 250                | km/h        |
| 0-100 km/h (maker declaration): | 6.1                | S           |
| CO2-emission:                   | 127                | g/km        |
| CO2-emission per bHP:           | 0.51               | g/(km* bHP) |
| Drive / Transmission:           | quattro, automatic |             |