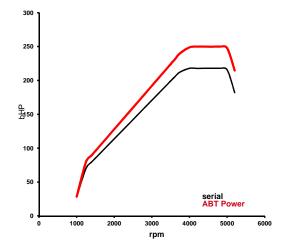

## Base

| 83.0<br>91.4<br>160/(218)<br>4000-5000<br>400<br>1250-3750<br>250<br>6.3 | mm<br>mm<br>kw/(bHP)<br>rpm<br>Nm<br>rpm<br>km/h                                |
|--------------------------------------------------------------------------|---------------------------------------------------------------------------------|
| 6.3<br>127                                                               | s<br>g/km                                                                       |
| 0.58<br>quattro, autom                                                   | g/(km* bHP)                                                                     |
|                                                                          | 91.4<br>160/(218)<br>4000-5000<br>400<br>1250-3750<br>250<br>6.3<br>127<br>0.58 |

## ABT POWER

| Bore:                           | 83.0               | mm          |
|---------------------------------|--------------------|-------------|
| Stroke:                         | 91.4               | mm          |
| Power:                          | 184/(250)          | kw/(bHP)    |
| at:                             | 4000-5000          | rpm         |
| Torque:                         | 450                | Nm          |
| at:                             | 1250-3750          | rpm         |
| Top Speed:                      | 250                | km/h        |
| 0-100 km/h (maker declaration): | 6.1                | S           |
| CO2-emission:                   | 127                | g/km        |
| CO2-emission per bHP:           | 0.51               | g/(km* bHP) |
| Drive / Transmission:           | quattro, automatic |             |