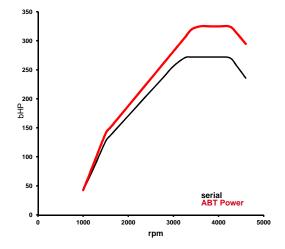

## ABT POWER

| Bore:                           | 83.0               | mm          |
|---------------------------------|--------------------|-------------|
| Stroke:                         | 91.4               | mm          |
| Power:                          | 239/(325)          | kw/(bHP)    |
| at:                             | 3600-4250          | rpm         |
| Torque:                         | 660                | Nm          |
| at:                             | 1500-3000          | rpm         |
| Top Speed:                      | 250                | km/h        |
| 0-100 km/h (maker declaration): | 5.2                | S           |
| CO2-emission:                   | 134                | g/km        |
| CO2-emission per bHP:           | 0.41               | g/(km* bHP) |
| Drive / Transmission:           | quattro, automatic |             |