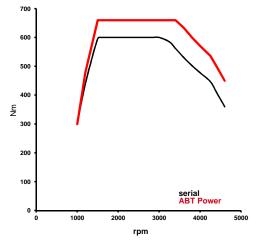

## ABT POWER

| Bore:                           | 83.0               | mm          |
|---------------------------------|--------------------|-------------|
| Stroke:                         | 91.4               | mm          |
| Power:                          | 239/(325)          | kw/(bHP)    |
| at:                             | 3600-4250          | rpm         |
| Torque:                         | 660                | Nm          |
| at:                             | 1500-3000          | rpm         |
| Top Speed:                      | 250                | km/h        |
| 0-100 km/h (maker declaration): | 5.2                | S           |
| CO2-emission:                   | 134                | g/km        |
| CO2-emission per bHP:           | 0.41               | g/(km* bHP) |
| Drive / Transmission:           | quattro, automatic |             |