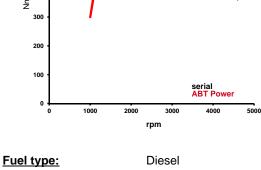

## ABT *POWER* Audi A4\_8W00 Limousine 3,0I to app. 239/(325) kw/(bHP)

Base:

V6 cylinder diesel engine with exhaust turbocharging