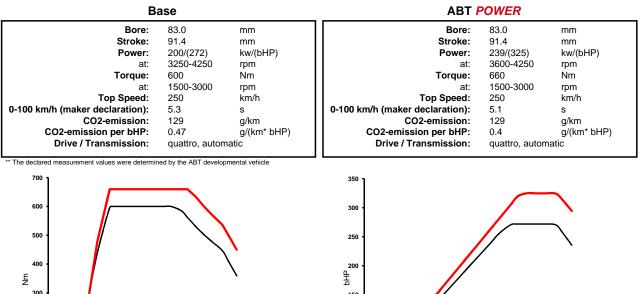

## ABT *POWER* Audi A4\_8W00 Limousine 3,0I to app. 239/(325) kw/(bHP)

Base:

V6 cylinder diesel engine with exhaust turbocharging