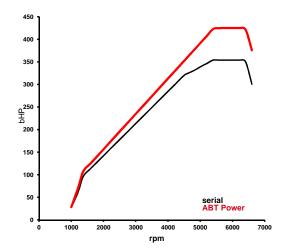

#### Bore: 84.5 mm Stroke: 89.0 mm kw/(bHP) 260/(354) Power: 5400-6400 at: rnm Torque: 500 Nm 1370-4500 rpm Top Speed: 250 km/h 0-100 km/h (maker declaration): 4.9 CO2-emission: 175 g/km g/(km\* bHP) CO2-emission per bHP: 0.49 Drive / Transmission: quattro, automatic

# ABT POWER

| Bore:                           | 84.5               | mm          |
|---------------------------------|--------------------|-------------|
| Stroke:                         | 89.0               | mm          |
| Power:                          | 313/(425)          | kw/(bHP)    |
| at:                             | 5400-6400          | rpm         |
| Torque:                         | 550                | Nm          |
| at:                             | 1370-4500          | rpm         |
| Top Speed:                      | 250                | km/h        |
| 0-100 km/h (maker declaration): | 4.7                | S           |
| CO2-emission:                   | 175                | g/km        |
| CO2-emission per bHP:           | 0.41               | g/(km* bHP) |
| Drive / Transmission:           | quattro, automatic |             |