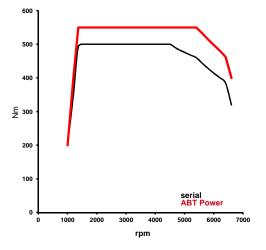

#### Bore: 84.5 mm Stroke: 89.0 mm kw/(bHP) 260/(354) Power: 5400-6400 at: rnm Torque: 500 Nm 1370-4500 rpm Top Speed: 250 km/h 0-100 km/h (maker declaration): 4.9 CO2-emission: 175 g/km g/(km\* bHP) CO2-emission per bHP: 0.49 Drive / Transmission: quattro, automatic

# ABT POWER

| Bore:                           | 84.5               | mm          |
|---------------------------------|--------------------|-------------|
| Stroke:                         | 89.0               | mm          |
| Power:                          | 313/(425)          | kw/(bHP)    |
| at:                             | 5400-6400          | rpm         |
| Torque:                         | 550                | Nm          |
| at:                             | 1370-4500          | rpm         |
| Top Speed:                      | 250                | km/h        |
| 0-100 km/h (maker declaration): | 4.7                | S           |
| CO2-emission:                   | 175                | g/km        |
| CO2-emission per bHP:           | 0.41               | g/(km* bHP) |
| Drive / Transmission:           | quattro, automatic |             |