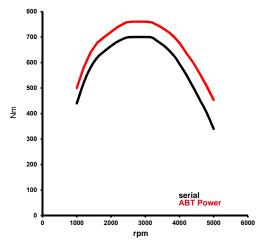

### Bore: 83.0 mm Stroke: 91.4 mm 255/(347) kW/(bHP) Power base: 3850 at: rnm 700 Torque: Nm 2500-3100 rpm Top Speed: 250 km/h 0-100 km/h (maker declaration): 4.9 CO2-emission: 166 g/km CO2-emission per bHP: g/(km\* bHP) 0.48 Drive / Transmission: quattro, automatic

# ABT POWER

| Bore:                           | 83.0               | mm          |
|---------------------------------|--------------------|-------------|
| Stroke:                         | 91.4               | mm          |
| Power**:                        | 282/(384)          | kW/(bHP)    |
| at:                             | 3850               | rpm         |
| Torque:                         | 760                | Nm          |
| at:                             | 2500-3100          | rpm         |
| Top Speed:                      | 250                | km/h        |
| 0-100 km/h (maker declaration): | 4.7                | S           |
| CO2-emission:                   | 166                | g/km        |
| CO2-emission per bHP:           | 0.43               | g/(km* bHP) |
| Drive / Transmission:           | quattro, automatic |             |