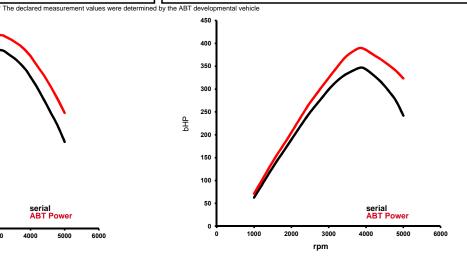

### Bore: 83.0 mm Stroke: 91.4 mm 255/(347) kW/(bHP) Power base: 3850 at: rnm 700 Torque: Nm 2500-3100 rpm Top Speed: 250 km/h 0-100 km/h (maker declaration): 4.9 CO2-emission: 166 g/km CO2-emission per bHP: g/(km\* bHP) 0.48 Drive / Transmission: quattro, automatic

# ABT POWER

| Bore:                           | 83.0               | mm          |
|---------------------------------|--------------------|-------------|
| Stroke:                         | 91.4               | mm          |
| Power**:                        | 282/(384)          | kW/(bHP)    |
| at:                             | 3850               | rpm         |
| Torque:                         | 760                | Nm          |
| at:                             | 2500-3100          | rpm         |
| Top Speed:                      | 250                | km/h        |
| 0-100 km/h (maker declaration): | 4.7                | S           |
| CO2-emission:                   | 166                | g/km        |
| CO2-emission per bHP:           | 0.43               | g/(km* bHP) |
| Drive / Transmission:           | quattro, automatic |             |