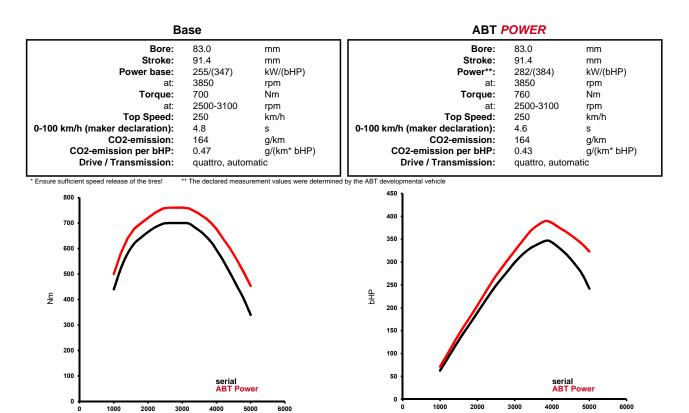

## ABT *POWER* Audi S4\_8W09 Limousine 3,0I to app. 282/(384) kW/(bHP)

Base:

V6 cylinder diesel engine with exhaust turbocharging

Engine type code: Constructive change: DEWB ABT-Engine-Control

Fuel type: Emission standard: Diesel EU6 DG

rpm

Order-No.: 8W09 1030 384 DEWB/1

rpm