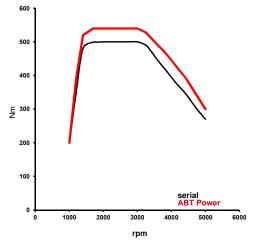

#### Bore: 83.0 mm Stroke: 91.4 mm 170/(231) kW/(bHP) Power base: 3250-4750 at: rnm 500 Torque: Nm 1750-3250 rpm Top Speed: 250 km/h 0-100 km/h (maker declaration): 6.1 CO2-emission: 143 g/km g/(km\* bHP) CO2-emission per bHP: 0.62 Drive / Transmission: quattro, automatic

## ABT POWER

| Bore:                           | 83.0               | mm          |
|---------------------------------|--------------------|-------------|
| Stroke:                         | 91.4               | mm          |
| Power**:                        | 197/(268)          | kW/(bHP)    |
| at:                             | 3250-4750          | rpm         |
| Torque:                         | 540                | Nm          |
| at:                             | 1750-3250          | rpm         |
| Top Speed:                      | 250                | km/h        |
| 0-100 km/h (maker declaration): | 5.9                | S           |
| CO2-emission:                   | 143                | g/km        |
| CO2-emission per bHP:           | 0.53               | g/(km* bHP) |
| Drive / Transmission:           | quattro, automatic |             |