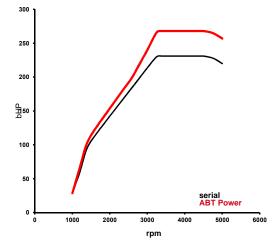

#### Bore: 83.0 mm Stroke: 91.4 mm 170/(231) kW/(bHP) Power base: 3250-4750 at: rnm 500 Torque: Nm 1750-3250 rpm Top Speed: 250 km/h 0-100 km/h (maker declaration): 6.1 CO2-emission: 143 g/km g/(km\* bHP) CO2-emission per bHP: 0.62 Drive / Transmission: quattro, automatic

## ABT POWER

| Bore:                           | 83.0               | mm          |
|---------------------------------|--------------------|-------------|
| Stroke:                         | 91.4               | mm          |
| Power**:                        | 197/(268)          | kW/(bHP)    |
| at:                             | 3250-4750          | rpm         |
| Torque:                         | 540                | Nm          |
| at:                             | 1750-3250          | rpm         |
| Top Speed:                      | 250                | km/h        |
| 0-100 km/h (maker declaration): | 5.9                | S           |
| CO2-emission:                   | 143                | g/km        |
| CO2-emission per bHP:           | 0.53               | g/(km* bHP) |
| Drive / Transmission:           | quattro, automatic |             |