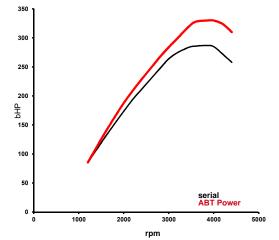

#### Bore: 83.0 mm Stroke: 91.4 mm 210/(286) kW/(bHP) Power base: 3500-4000 at: rnm 620 Torque: Nm 2250-3000 rpm Top Speed: 250 km/h 0-100 km/h (maker declaration): 5.5 CO2-emission: 160 g/km g/(km\* bHP) CO2-emission per bHP: 0.56 Drive / Transmission: quattro, automatic

## ABT POWER

| Bore:                           | 83.0               | mm          |
|---------------------------------|--------------------|-------------|
| Stroke:                         | 91.4               | mm          |
| Power**:                        | 243/(330)          | kW/(bHP)    |
| at:                             | 3500-4000          | rpm         |
| Torque:                         | 670                | Nm          |
| at:                             | 2250-3000          | rpm         |
| Top Speed:                      | 250                | km/h        |
| 0-100 km/h (maker declaration): | 5.3                | S           |
| CO2-emission:                   | 160                | g/km        |
| CO2-emission per bHP:           | 0.48               | g/(km* bHP) |
| Drive / Transmission:           | quattro, automatic |             |