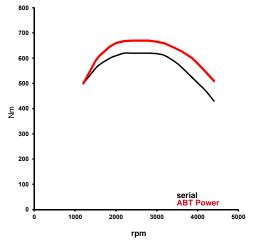

#### Bore: 83.0 mm Stroke: 91.4 mm 210/(286) kW/(bHP) Power base: 3500-4000 at: rnm 620 Torque: Nm 2250-3000 rpm Top Speed: 250 km/h 0-100 km/h (maker declaration): 5.5 CO2-emission: 160 g/km g/(km\* bHP) CO2-emission per bHP: 0.56 Drive / Transmission: quattro, automatic

## ABT POWER

| Bore:                           | 83.0               | mm          |
|---------------------------------|--------------------|-------------|
| Stroke:                         | 91.4               | mm          |
| Power**:                        | 243/(330)          | kW/(bHP)    |
| at:                             | 3500-4000          | rpm         |
| Torque:                         | 670                | Nm          |
| at:                             | 2250-3000          | rpm         |
| Top Speed:                      | 250                | km/h        |
| 0-100 km/h (maker declaration): | 5.3                | S           |
| CO2-emission:                   | 160                | g/km        |
| CO2-emission per bHP:           | 0.48               | g/(km* bHP) |
| Drive / Transmission:           | quattro, automatic |             |