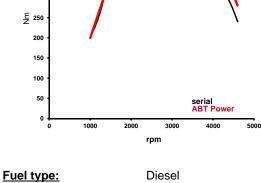

## ABT *POWER* Audi A5\_8W60 Cabriolet 2,0I to app. 158/(215) kw/(bHP)

Base:

Inline-4-cylinder-diesel engine with common-rail-injection system and exhaust turbocharging