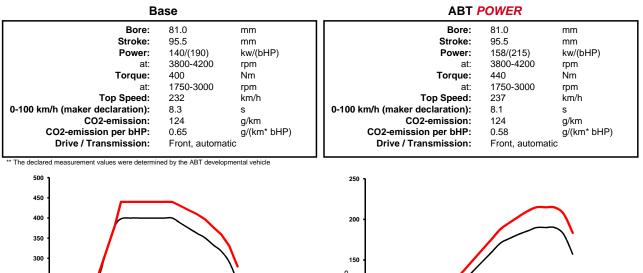

## ABT *POWER* Audi A5\_8W60 Cabriolet 2,0I to app. 158/(215) kw/(bHP)

Base:

Inline-4-cylinder-diesel engine with common-rail-injection system and exhaust turbocharging