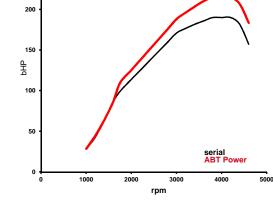

## ABT *POWER* Audi A5\_8W60 Cabriolet 2,0I to app. 158/(215) kw/(bHP)

Base:

Inline-4-cylinder-diesel engine with common-rail-injection system and exhaust turbocharging