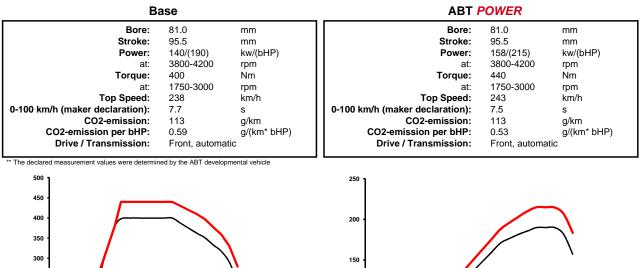

## ABT *POWER* Audi A5\_8W60 Coupé 2,0l to app. 158/(215) kw/(bHP)

Base:

Inline-4-cylinder-diesel engine with common-rail-injection system and exhaust turbocharging

## For checking availability of modification, please let us know the ECU number prior to placing an order!

Details about driving performances are approximate values without obligation which are established on ABT test vehicles and may
vary depending on tyres and equipment of vehicle and ambience conditions like air pressure and temperature