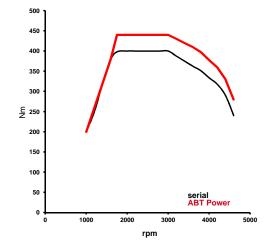

## ABT POWER

| Bore:                           | 81.0          | mm          |
|---------------------------------|---------------|-------------|
| Stroke:                         | 95.5          | mm          |
| Power:                          | 158/(215)     | kw/(bHP)    |
| at:                             | 3800-4200     | rpm         |
| Torque:                         | 440           | Nm          |
| at:                             | 1750-3000     | rpm         |
| Top Speed:                      | 245           | km/h        |
| 0-100 km/h (maker declaration): | 7.5           | S           |
| CO2-emission:                   | 118           | g/km        |
| CO2-emission per bHP:           | 0.55          | g/(km* bHP) |
| Drive / Transmission:           | Front, manual |             |