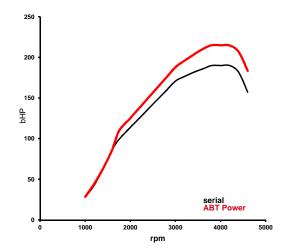

## ABT POWER

| Bore:                           | 81.0          | mm          |
|---------------------------------|---------------|-------------|
| Stroke:                         | 95.5          | mm          |
| Power:                          | 158/(215)     | kw/(bHP)    |
| at:                             | 3800-4200     | rpm         |
| Torque:                         | 440           | Nm          |
| at:                             | 1750-3000     | rpm         |
| Top Speed:                      | 245           | km/h        |
| 0-100 km/h (maker declaration): | 7.5           | S           |
| CO2-emission:                   | 118           | g/km        |
| CO2-emission per bHP:           | 0.55          | g/(km* bHP) |
| Drive / Transmission:           | Front, manual |             |