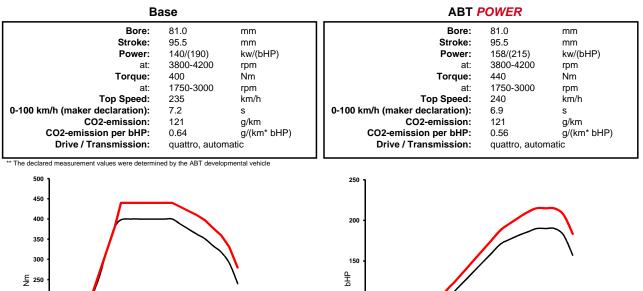

## ABT *POWER* Audi A5\_8W60 Coupé 2,0l to app. 158/(215) kw/(bHP)

Base:

Inline-4-cylinder-diesel engine with common-rail-injection system and exhaust turbocharging