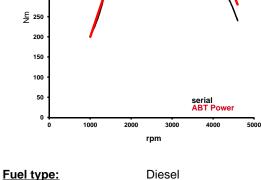

## ABT *POWER* Audi A5\_8W60 Coupé 2,0l to app. 158/(215) kw/(bHP)

Base:

Inline-4-cylinder-diesel engine with common-rail-injection system and exhaust turbocharging