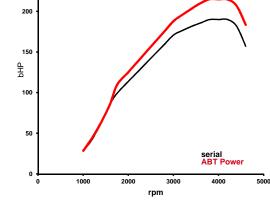

## ABT *POWER* Audi A5\_8W60 Coupé 2,0l to app. 158/(215) kw/(bHP)

Base:

Inline-4-cylinder-diesel engine with common-rail-injection system and exhaust turbocharging