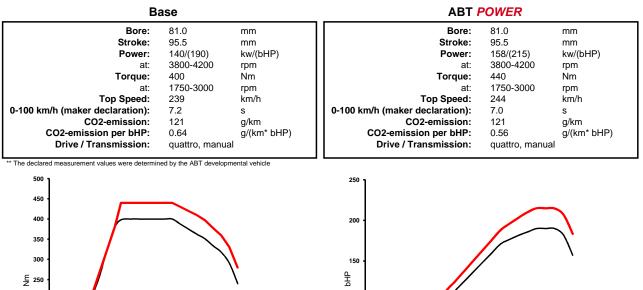

## ABT *POWER* Audi A5\_8W60 Coupé 2,0l to app. 158/(215) kw/(bHP)

Base:

Inline-4-cylinder-diesel engine with common-rail-injection system and exhaust turbocharging