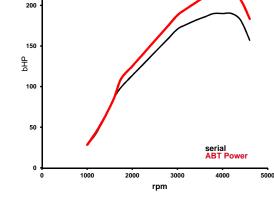

## ABT *POWER* Audi A5\_8W60 Coupé 2,0l to app. 158/(215) kw/(bHP)

Base:

Inline-4-cylinder-diesel engine with common-rail-injection system and exhaust turbocharging