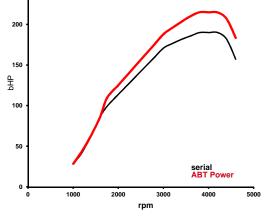

## ABT POWER Audi A5\_8W60 Sportback 2,0l to app. 158/(215) kw/(bHP)

Base:

Inline-4-cylinder-diesel engine with common-rail-injection system and exhaust turbocharging

## Engine type code: Constructive change:

DETA ABT-Engine-Control

**Emission standard:** EU 6

5000

8W60 120 215 DETA/1 Order-No.: