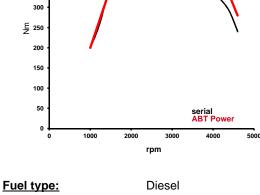

## ABT POWER Audi A5\_8W60 Sportback 2,0l to app. 158/(215) kw/(bHP)

Base:

Inline-4-cylinder-diesel engine with common-rail-injection system and exhaust turbocharging

## Engine type code: Constructive change:

DETA ABT-Engine-Control

**Emission standard:** EU 6

5000

8W60 120 215 DETA/1 Order-No.: