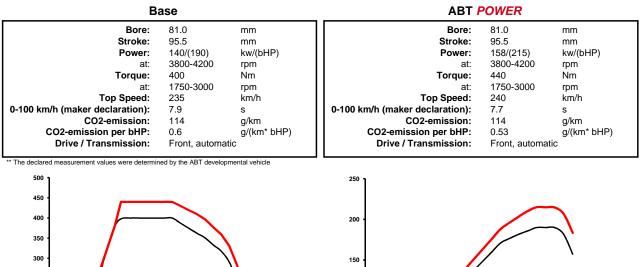

## ABT POWER Audi A5\_8W60 Sportback 2,0l to app. 158/(215) kw/(bHP)

Base:

Inline-4-cylinder-diesel engine with common-rail-injection system and exhaust turbocharging

## Engine type code: Constructive change:

DETA ABT-Engine-Control

**Emission standard:** EU 6

5000

8W60 120 215 DETA/1 Order-No.: