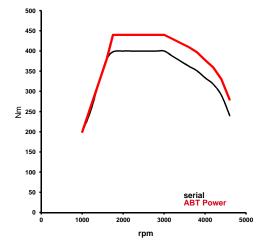

## Base

| Bore:                           | 81.0          | mm          |
|---------------------------------|---------------|-------------|
| Stroke:                         | 95.5          | mm          |
| Power:                          | 158/(215)     | kw/(bHP)    |
| at:                             | 3800-4200     | rpm         |
| Torque:                         | 440           | Nm          |
| at:                             | 1750-3000     | rpm         |
| Top Speed:                      | 240           | km/h        |
| 0-100 km/h (maker declaration): | 7.7           | S           |
| CO2-emission:                   | 119           | g/km        |
| CO2-emission per bHP:           | 0.55          | g/(km* bHP) |
| Drive / Transmission:           | Front, manual |             |