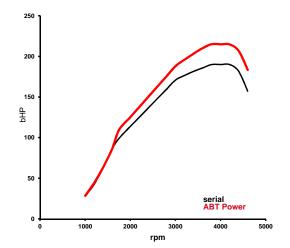

## Base

| Bore:                           | 81.0          | mm          |
|---------------------------------|---------------|-------------|
| Stroke:                         | 95.5          | mm          |
| Power:                          | 158/(215)     | kw/(bHP)    |
| at:                             | 3800-4200     | rpm         |
| Torque:                         | 440           | Nm          |
| at:                             | 1750-3000     | rpm         |
| Top Speed:                      | 240           | km/h        |
| 0-100 km/h (maker declaration): | 7.7           | S           |
| CO2-emission:                   | 119           | g/km        |
| CO2-emission per bHP:           | 0.55          | g/(km* bHP) |
| Drive / Transmission:           | Front, manual |             |