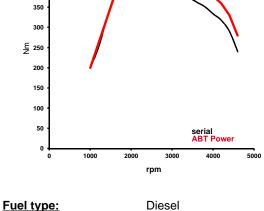

## ABT POWER Audi A5\_8W60 Sportback 2,0l to app. 158/(215) kw/(bHP)

Base:

Inline-4-cylinder-diesel engine with common-rail-injection system and exhaust turbocharging

## Engine type code: Constructive change:

DETA ABT-Engine-Control

Diesel **Emission standard:** EU 6

8W60 120 215 DETA/1 Order-No.: