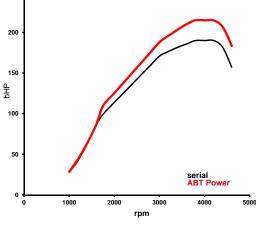

## ABT POWER Audi A5\_8W60 Sportback 2,0l to app. 158/(215) kw/(bHP)

Base:

Inline-4-cylinder-diesel engine with common-rail-injection system and exhaust turbocharging

## Engine type code: Constructive change:

DETA ABT-Engine-Control

Diesel **Emission standard:** EU 6

8W60 120 215 DETA/1 Order-No.: