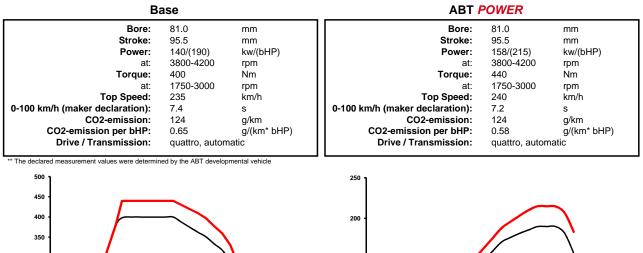

## ABT POWER Audi A5\_8W60 Sportback 2,0l to app. 158/(215) kw/(bHP)

Base:

Inline-4-cylinder-diesel engine with common-rail-injection system and exhaust turbocharging

## Engine type code: Constructive change:

DETA ABT-Engine-Control

Diesel **Emission standard:** EU 6

8W60 120 215 DETA/1 Order-No.: