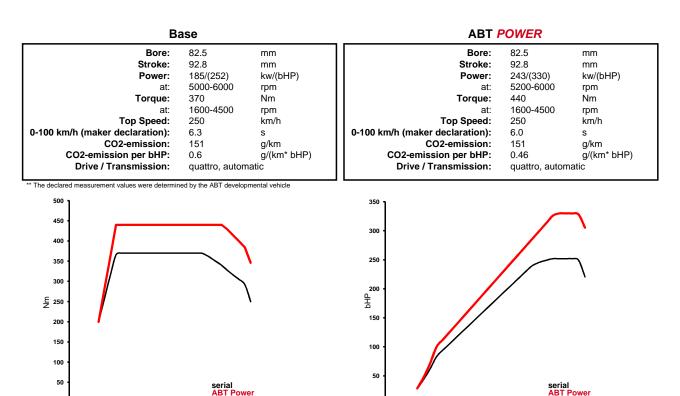

## ABT *POWER* Audi A5\_8W60 Cabriolet 2,0I to app. 243/(330) kw/(bHP)

Base:

Inline 4 cylinder otto engine with gasoline direct injection, exhaust turbocharging and audi valvelift system

Engine type code: Constructive change: CYRB ABT-Engine-Control

0

1000

2000

3000

4000

rpm

5000

7000

Fuel type:

0

ROZ 98 (ROZ 95 with Power reduktion)

7000

Emission standard:

1000

2000

3000

4000

rpm

5000

6000

EU 6

Order-No.: 8W60 120 330 CYRB/1