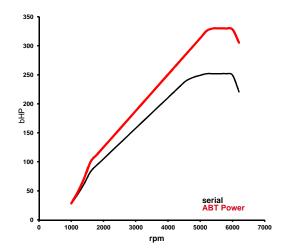

### Bore: 82.5 mm Stroke: 92.8 mm kw/(bHP) 185/(252) Power: 5000-6000 at: rnm Torque: 370 Nm 1600-4500 rpm Top Speed: 250 km/h 0-100 km/h (maker declaration): 6.3 CO2-emission: 137 g/km g/(km\* bHP) CO2-emission per bHP: 0.54 Drive / Transmission: Front, automatic

# ABT POWER

| Bore:                           | 82.5             | mm          |
|---------------------------------|------------------|-------------|
| Stroke:                         | 92.8             | mm          |
| Power:                          | 243/(330)        | kw/(bHP)    |
| at:                             | 5200-6000        | rpm         |
| Torque:                         | 440              | Nm          |
| at:                             | 1600-4500        | rpm         |
| Top Speed:                      | 250              | km/h        |
| 0-100 km/h (maker declaration): | 6.0              | S           |
| CO2-emission:                   | 137              | g/km        |
| CO2-emission per bHP:           | 0.42             | g/(km* bHP) |
| Drive / Transmission:           | Front, automatic |             |