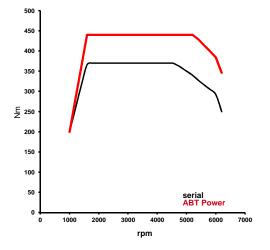

### Bore: 82.5 mm Stroke: 92.8 mm kw/(bHP) 185/(252) Power: 5000-6000 at: rnm Torque: 370 Nm 1600-4500 rpm Top Speed: 250 km/h 0-100 km/h (maker declaration): 6.3 CO2-emission: 137 g/km g/(km\* bHP) CO2-emission per bHP: 0.54 Drive / Transmission: Front, automatic

# ABT POWER

| Bore:                           | 82.5             | mm          |
|---------------------------------|------------------|-------------|
| Stroke:                         | 92.8             | mm          |
| Power:                          | 243/(330)        | kw/(bHP)    |
| at:                             | 5200-6000        | rpm         |
| Torque:                         | 440              | Nm          |
| at:                             | 1600-4500        | rpm         |
| Top Speed:                      | 250              | km/h        |
| 0-100 km/h (maker declaration): | 6.0              | S           |
| CO2-emission:                   | 137              | g/km        |
| CO2-emission per bHP:           | 0.42             | g/(km* bHP) |
| Drive / Transmission:           | Front, automatic |             |