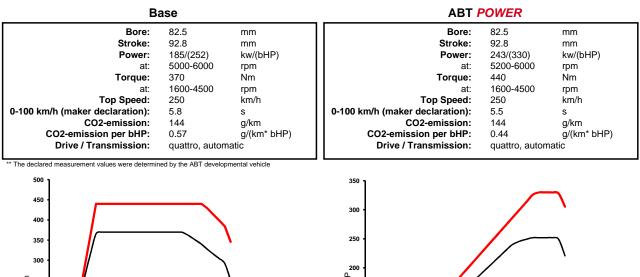

## ABT *POWER* Audi A5\_8W60 Coupé 2,0l to app. 243/(330) kw/(bHP)

Base:

Inline 4 cylinder otto engine with gasoline direct injection, exhaust turbocharging and audi valvelift system

1000

2000

3000

4000

rpm

## Engine type code: Constructive change:

CYRB ABT-Engine-Control

ROZ 98 (ROZ 95 with Power reduktion)

Emission standard:

EU 6

Order-No.: 8W60 120 330 CYRB/1

serial

5000