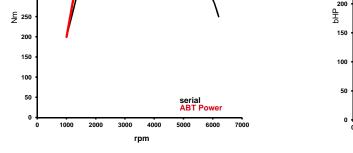

## ABT *POWER* Audi A5\_8W60 Coupé 2,0l to app. 243/(330) kw/(bHP)

Base:

Inline 4 cylinder otto engine with gasoline direct injection, exhaust turbocharging and audi valvelift system

1000

2000

3000

4000

rpm

## Engine type code: Constructive change:

CYRB ABT-Engine-Control

ROZ 98 (ROZ 95 with Power reduktion)

Emission standard:

EU 6

Order-No.: 8W60 120 330 CYRB/1

serial

5000

ABT Pov

7000