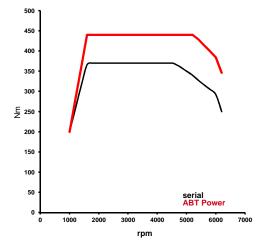

### Bore: 82.5 mm Stroke: 92.8 mm kw/(bHP) 185/(252) Power: 5000-6000 at: rnm Torque: 370 Nm 1600-4500 rpm Top Speed: 250 km/h 0-100 km/h (maker declaration): 6.5 CO2-emission: 137 g/km g/(km\* bHP) CO2-emission per bHP: 0.54 Drive / Transmission: Front, automatic

# ABT POWER

| Bore: Stroke: Power: at: Torque: at: Top Speed: 0-100 km/h (maker declaration): CO2-emission: | 82.5<br>92.8<br>243/(330)<br>5200-6000<br>440<br>1600-4500<br>250<br>6.2<br>137 | mm<br>mm<br>kw/(bHP)<br>rpm<br>Nm<br>rpm<br>km/h<br>s<br>g/km |
|-----------------------------------------------------------------------------------------------|---------------------------------------------------------------------------------|---------------------------------------------------------------|
| CO2-emission per bHP:<br>Drive / Transmission:                                                | 0.42<br>Front, automatic                                                        | g/(km* bHP)                                                   |