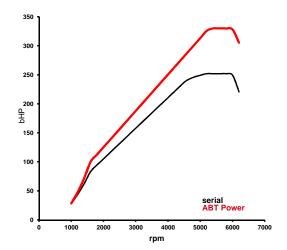

### Bore: 82.5 mm Stroke: 92.8 mm kw/(bHP) 185/(252) Power: 5000-6000 at: rnm Torque: 370 Nm 1600-4500 rpm Top Speed: 250 km/h 0-100 km/h (maker declaration): 6.5 CO2-emission: 137 g/km g/(km\* bHP) CO2-emission per bHP: 0.54 Drive / Transmission: Front, automatic

# ABT POWER

| Bore: Stroke: Power: at: Torque: at: Top Speed: 0-100 km/h (maker declaration): CO2-emission: | 82.5<br>92.8<br>243/(330)<br>5200-6000<br>440<br>1600-4500<br>250<br>6.2<br>137 | mm<br>mm<br>kw/(bHP)<br>rpm<br>Nm<br>rpm<br>km/h<br>s<br>g/km |
|-----------------------------------------------------------------------------------------------|---------------------------------------------------------------------------------|---------------------------------------------------------------|
| CO2-emission per bHP:<br>Drive / Transmission:                                                | 0.42<br>Front, automatic                                                        | g/(km* bHP)                                                   |