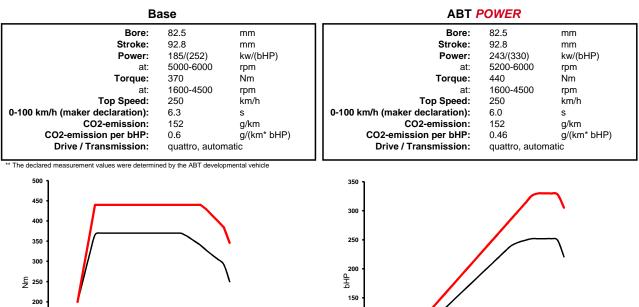

## ABT POWER

Audi A5\_Cabrio\_8W60 Cabriolet 2,0l to app. 243/(330) kw/(bHP)

Base:

Inline 4 cylinder otto engine with gasoline direct injection, exhaust turbocharging and audi valvelift system

Engine type code: Constructive change: DDWA ABT-Engine-Control

Fuel type:

ROZ 98 (ROZ 95 with Power reduktion)

Emission standard:

EU 6

Order-No.: 8W60 120 330 DDWA/1

For checking availability of modification, please let us know the ECU number prior to placing an order!