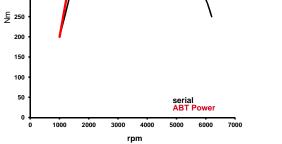

## ABT POWER

Audi A5\_Cabrio\_8W60 Cabriolet 2,0l to app. 243/(330) kw/(bHP)

Base:

Inline 4 cylinder otto engine with gasoline direct injection, exhaust turbocharging and audi valvelift system

Engine type code: Constructive change: DDWA ABT-Engine-Control

Fuel type:

ROZ 98 (ROZ 95 with Power reduktion)

Emission standard:

EU 6

Order-No.: 8W60 120 330 DDWA/1

For checking availability of modification, please let us know the ECU number prior to placing an order!