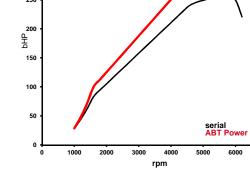

## ABT POWER

Audi A5\_Cabrio\_8W60 Cabriolet 2,0l to app. 243/(330) kw/(bHP)

Base:

Inline 4 cylinder otto engine with gasoline direct injection, exhaust turbocharging and audi valvelift system

Engine type code: Constructive change: DDWA ABT-Engine-Control

Fuel type:

ROZ 98 (ROZ 95 with Power reduktion)

Emission standard:

EU 6

Order-No.: 8W60 120 330 DDWA/1

For checking availability of modification, please let us know the ECU number prior to placing an order!