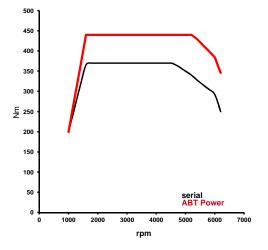

## Base

| Bore:                           | 82.5             | mm          |
|---------------------------------|------------------|-------------|
| Stroke:                         | 92.8             | mm          |
| Power:                          | 185/(252)        | kw/(bHP)    |
| at:                             | 5000-6000        | rpm         |
| Torque:                         | 370              | Nm          |
| at:                             | 1600-4500        | rpm         |
| Top Speed:                      | 250              | km/h        |
| 0-100 km/h (maker declaration): | 6.3              | S           |
| CO2-emission:                   | 134              | g/km        |
| CO2-emission per bHP:           | 0.53             | g/(km* bHP) |
| Drive / Transmission:           | Front, automatic | ;           |
| 1                               |                  |             |

## ABT POWER

| Bore:                           | 82.5             | mm          |
|---------------------------------|------------------|-------------|
| Stroke:                         | 92.8             | mm          |
| Power:                          | 243/(330)        | kw/(bHP)    |
| at:                             | 5200-6000        | rpm         |
| Torque:                         | 440              | Nm          |
| at:                             | 1600-4500        | rpm         |
| Top Speed:                      | 250              | km/h        |
| 0-100 km/h (maker declaration): | 6.0              | S           |
| CO2-emission:                   | 134              | g/km        |
| CO2-emission per bHP:           | 0.41             | g/(km* bHP) |
| Drive / Transmission:           | Front, automatic |             |