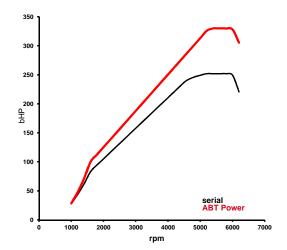

## Base

| Bore:                           | 82.5             | mm          |
|---------------------------------|------------------|-------------|
| Stroke:                         | 92.8             | mm          |
| Power:                          | 185/(252)        | kw/(bHP)    |
| at:                             | 5000-6000        | rpm         |
| Torque:                         | 370              | Nm          |
| at:                             | 1600-4500        | rpm         |
| Top Speed:                      | 250              | km/h        |
| 0-100 km/h (maker declaration): | 6.3              | S           |
| CO2-emission:                   | 134              | g/km        |
| CO2-emission per bHP:           | 0.53             | g/(km* bHP) |
| Drive / Transmission:           | Front, automatic | ;           |
| 1                               |                  |             |

## ABT POWER

| Bore:                           | 82.5             | mm          |
|---------------------------------|------------------|-------------|
| Stroke:                         | 92.8             | mm          |
| Power:                          | 243/(330)        | kw/(bHP)    |
| at:                             | 5200-6000        | rpm         |
| Torque:                         | 440              | Nm          |
| at:                             | 1600-4500        | rpm         |
| Top Speed:                      | 250              | km/h        |
| 0-100 km/h (maker declaration): | 6.0              | S           |
| CO2-emission:                   | 134              | g/km        |
| CO2-emission per bHP:           | 0.41             | g/(km* bHP) |
| Drive / Transmission:           | Front, automatic |             |