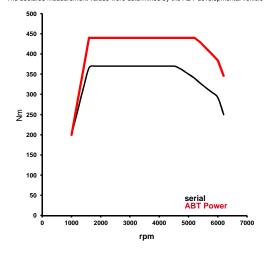

### Bore: 82.5 mm Stroke: 92.8 mm kw/(bHP) 185/(252) Power: 5000-6000 at: rnm Torque: 370 Nm 1600-4500 rpm Top Speed: 250 km/h 0-100 km/h (maker declaration): 6.0 CO2-emission: 148 g/km g/(km\* bHP) CO2-emission per bHP: 0.59 Drive / Transmission: quattro, manual

# ABT POWER

| Stroke:         92.8         mm           Power:         243/(330)         kw/(bHP)           at:         5200-6000         rpm           Torque:         440         Nm           at:         1600-4500         rpm |
|----------------------------------------------------------------------------------------------------------------------------------------------------------------------------------------------------------------------|
| at: 5200-6000 rpm<br><b>Torque:</b> 440 Nm<br>at: 1600-4500 rpm                                                                                                                                                      |
| <b>Torque:</b> 440 Nm<br>at: 1600-4500 rpm                                                                                                                                                                           |
| at: 1600-4500 rpm                                                                                                                                                                                                    |
|                                                                                                                                                                                                                      |
|                                                                                                                                                                                                                      |
| Top Speed: 250 km/h                                                                                                                                                                                                  |
| 0-100 km/h (maker declaration): 5.7 s                                                                                                                                                                                |
| CO2-emission: 148 g/km                                                                                                                                                                                               |
| CO2-emission per bHP: 0.45 g/(km* bHP)                                                                                                                                                                               |
| Drive / Transmission: quattro, manual                                                                                                                                                                                |