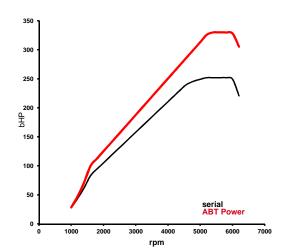

### Bore: 82.5 mm Stroke: 92.8 mm kw/(bHP) 185/(252) Power: 5000-6000 at: rnm Torque: 370 Nm 1600-4500 rpm Top Speed: 250 km/h 0-100 km/h (maker declaration): 6.0 CO2-emission: 148 g/km g/(km\* bHP) CO2-emission per bHP: 0.59 Drive / Transmission: quattro, manual

# ABT POWER

| Stroke:         92.8         mm           Power:         243/(330)         kw/(bHP)           at:         5200-6000         rpm           Torque:         440         Nm           at:         1600-4500         rpm |
|----------------------------------------------------------------------------------------------------------------------------------------------------------------------------------------------------------------------|
| at: 5200-6000 rpm<br><b>Torque:</b> 440 Nm<br>at: 1600-4500 rpm                                                                                                                                                      |
| <b>Torque:</b> 440 Nm<br>at: 1600-4500 rpm                                                                                                                                                                           |
| at: 1600-4500 rpm                                                                                                                                                                                                    |
|                                                                                                                                                                                                                      |
|                                                                                                                                                                                                                      |
| Top Speed: 250 km/h                                                                                                                                                                                                  |
| 0-100 km/h (maker declaration): 5.7 s                                                                                                                                                                                |
| CO2-emission: 148 g/km                                                                                                                                                                                               |
| CO2-emission per bHP: 0.45 g/(km* bHP)                                                                                                                                                                               |
| Drive / Transmission: quattro, manual                                                                                                                                                                                |