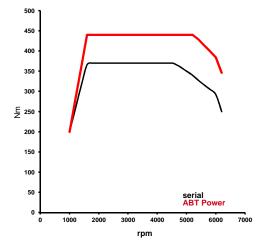

## Base

| Bore:<br>Stroke:                | 82.5<br>92.8     | mm<br>mm    |
|---------------------------------|------------------|-------------|
| Power:                          | 185/(252)        | kw/(bHP)    |
| at:                             | 5000-6000        | rpm         |
| Torque:                         | 370              | Nm          |
| at:                             | 1600-4500        | rpm         |
| Top Speed:                      | 250              | km/h        |
| 0-100 km/h (maker declaration): | 6.5              | S           |
| CO2-emission:                   | 137              | g/km        |
| CO2-emission per bHP:           | 0.54             | g/(km* bHP) |
| Drive / Transmission:           | Front, automatic | :           |
|                                 |                  |             |

## ABT POWER

| Bore:                           | 82.5             | mm          |
|---------------------------------|------------------|-------------|
| Stroke:                         | 92.8             | mm          |
| Power:                          | 243/(330)        | kw/(bHP)    |
| at:                             | 5200-6000        | rpm         |
| Torque:                         | 440              | Nm          |
| at:                             | 1600-4500        | rpm         |
| Top Speed:                      | 250              | km/h        |
| 0-100 km/h (maker declaration): | 6.2              | S           |
| CO2-emission:                   | 137              | g/km        |
| CO2-emission per bHP:           | 0.42             | g/(km* bHP) |
| Drive / Transmission:           | Front, automatic |             |