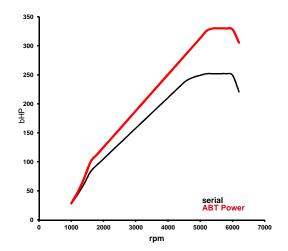

## Base

| Bore:<br>Stroke:                | 82.5<br>92.8     | mm<br>mm    |
|---------------------------------|------------------|-------------|
| Power:                          | 185/(252)        | kw/(bHP)    |
| at:                             | 5000-6000        | rpm         |
| Torque:                         | 370              | Nm          |
| at:                             | 1600-4500        | rpm         |
| Top Speed:                      | 250              | km/h        |
| 0-100 km/h (maker declaration): | 6.5              | S           |
| CO2-emission:                   | 137              | g/km        |
| CO2-emission per bHP:           | 0.54             | g/(km* bHP) |
| Drive / Transmission:           | Front, automatic | :           |
|                                 |                  |             |

## ABT POWER

| Bore:                           | 82.5             | mm          |
|---------------------------------|------------------|-------------|
| Stroke:                         | 92.8             | mm          |
| Power:                          | 243/(330)        | kw/(bHP)    |
| at:                             | 5200-6000        | rpm         |
| Torque:                         | 440              | Nm          |
| at:                             | 1600-4500        | rpm         |
| Top Speed:                      | 250              | km/h        |
| 0-100 km/h (maker declaration): | 6.2              | S           |
| CO2-emission:                   | 137              | g/km        |
| CO2-emission per bHP:           | 0.42             | g/(km* bHP) |
| Drive / Transmission:           | Front, automatic |             |