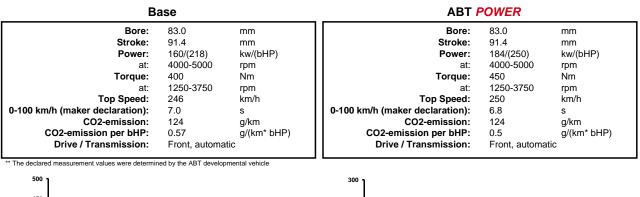

## ABT *POWER* Audi A5\_8W60 Cabriolet 3,0l to app. 184/(250) kw/(bHP)

Base:

V6-cylinder-diesel engine with exhaust turbocharging

Engine type code: Constructive change: CSWB ABT-Engine-Control

Fuel type: Emission standard: