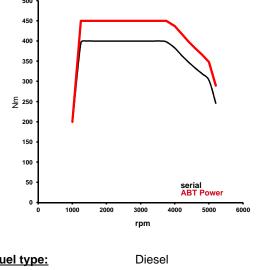

## ABT *POWER* Audi A5\_8W60 Cabriolet 3,0l to app. 184/(250) kw/(bHP)

Base:

V6-cylinder-diesel engine with exhaust turbocharging

Engine type code: Constructive change: CSWB ABT-Engine-Control

Fuel type: Emission standard: