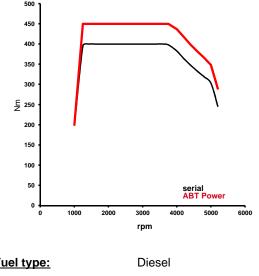

## ABT POWER Audi A5\_8W60 Cabriolet 3,0l to app. 184/(250) kw/(bHP)

Base:

V6-cylinder-diesel engine with exhaust turbocharging

Engine type code: Constructive change: CSWB ABT-Engine-Control

250

200

불50 100 50 0 1000

EU 6

2000

serial ABT Power

5000

6000

4000

3000

rpm