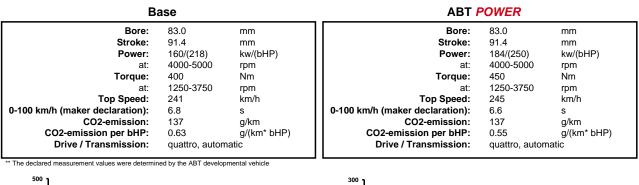

## ABT POWER Audi A5\_8W60 Cabriolet 3,0l to app. 184/(250) kw/(bHP)

Base:

V6-cylinder-diesel engine with exhaust turbocharging

Engine type code: Constructive change: CSWB ABT-Engine-Control

250

200

불50 100 50 0 1000